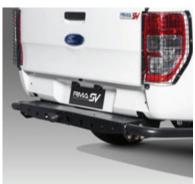

Bullbar

\* Some features shown are optional

LED light bar

Rear bumper with rear step

Load box

Head light mesh