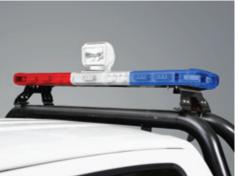

Bullbar

\* Some features shown are optional

LED light bar

Rear bumper with rear step

Load box

Head light mesh