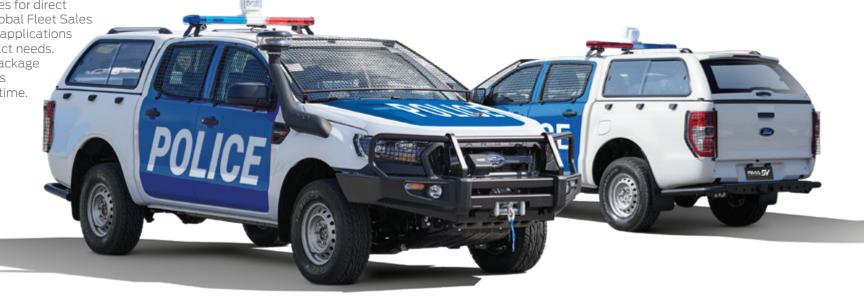

Bullbar

\* Some features shown are optional

LED light bar

Rear bumper with rear step

Load box

Head light mesh