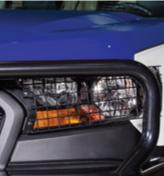

Bullbar

\* Some features shown are optional

LED light bar

Rear bumper with rear step

Load box

Head light mesh