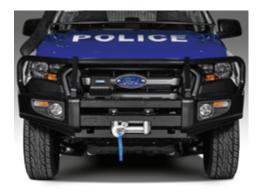

Bullbar

\* Some features shown are optional

LED light bar

Rear bumper with rear step

Load box

Head light mesh