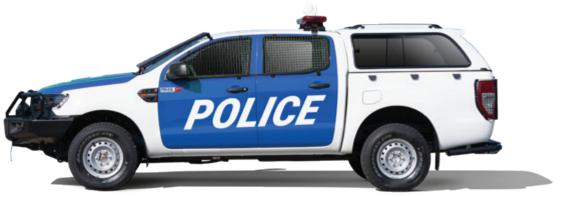

## **FORD RANGER**

# **POLICE**

A heavy-duty 1-ton pickup developed in conjunction with international peace keeping forces for direct engagement field operations. Ford Global Fleet Sales offers customized police and military applications and equipment to suit customers' exact needs. An upgraded brake and suspension package improves safety, handling and reduces maintenance costs and vehicle downtime.

Bullbar

\* Some features shown are optional

LED light bar

Rear bumper with rear step

Load box

Head light mesh

# **FORD RANGER POLICE**