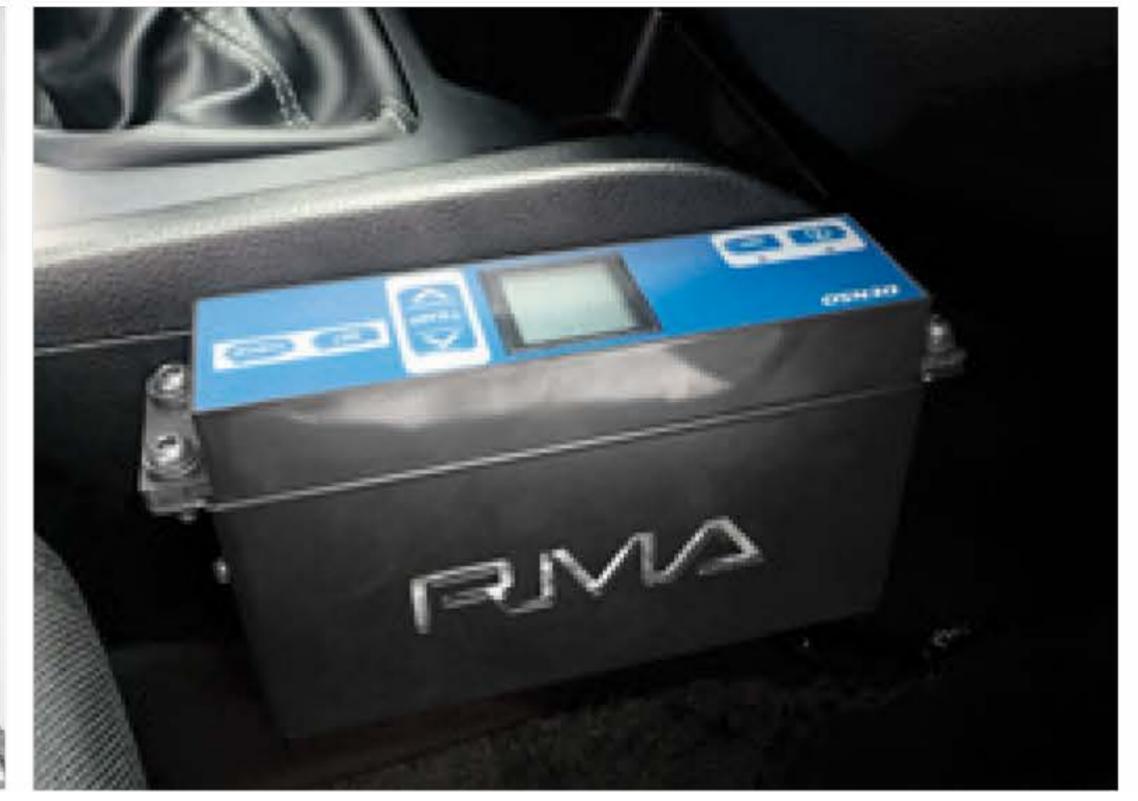

#### Standard Features

| Reefer box ABS or FRP Sanwich panel with Aero Roof | LED Interior light with Driver control Switch |
|----------------------------------------------------|-----------------------------------------------|
| FRP Skirts or Side Bar package                     | LED Front and Rear Marker lights              |
| Fuel Flap with OEM Central Lock Integration        | Ride height adjustment suspension             |
| Refrigeration Engine Driven System (-25C)          | Heavy Duty Rear step                          |