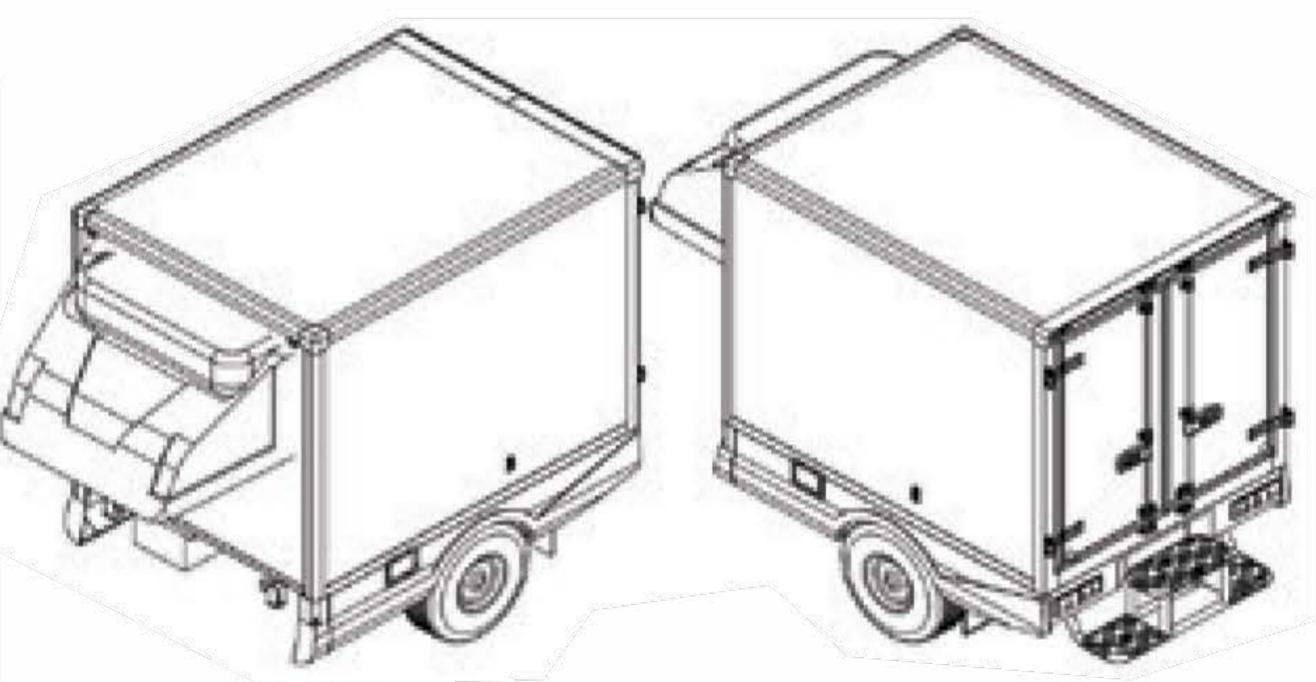

### VEHICLE SUMMARY

The Ford Ranger Vaccine
Dispensary Vehicle has a
state-of-the-art refrigeration
system that maintains low
temperatures for safe
vaccine transport.

# FORD RANGER VACCINE DISPENSARY VEHICLE