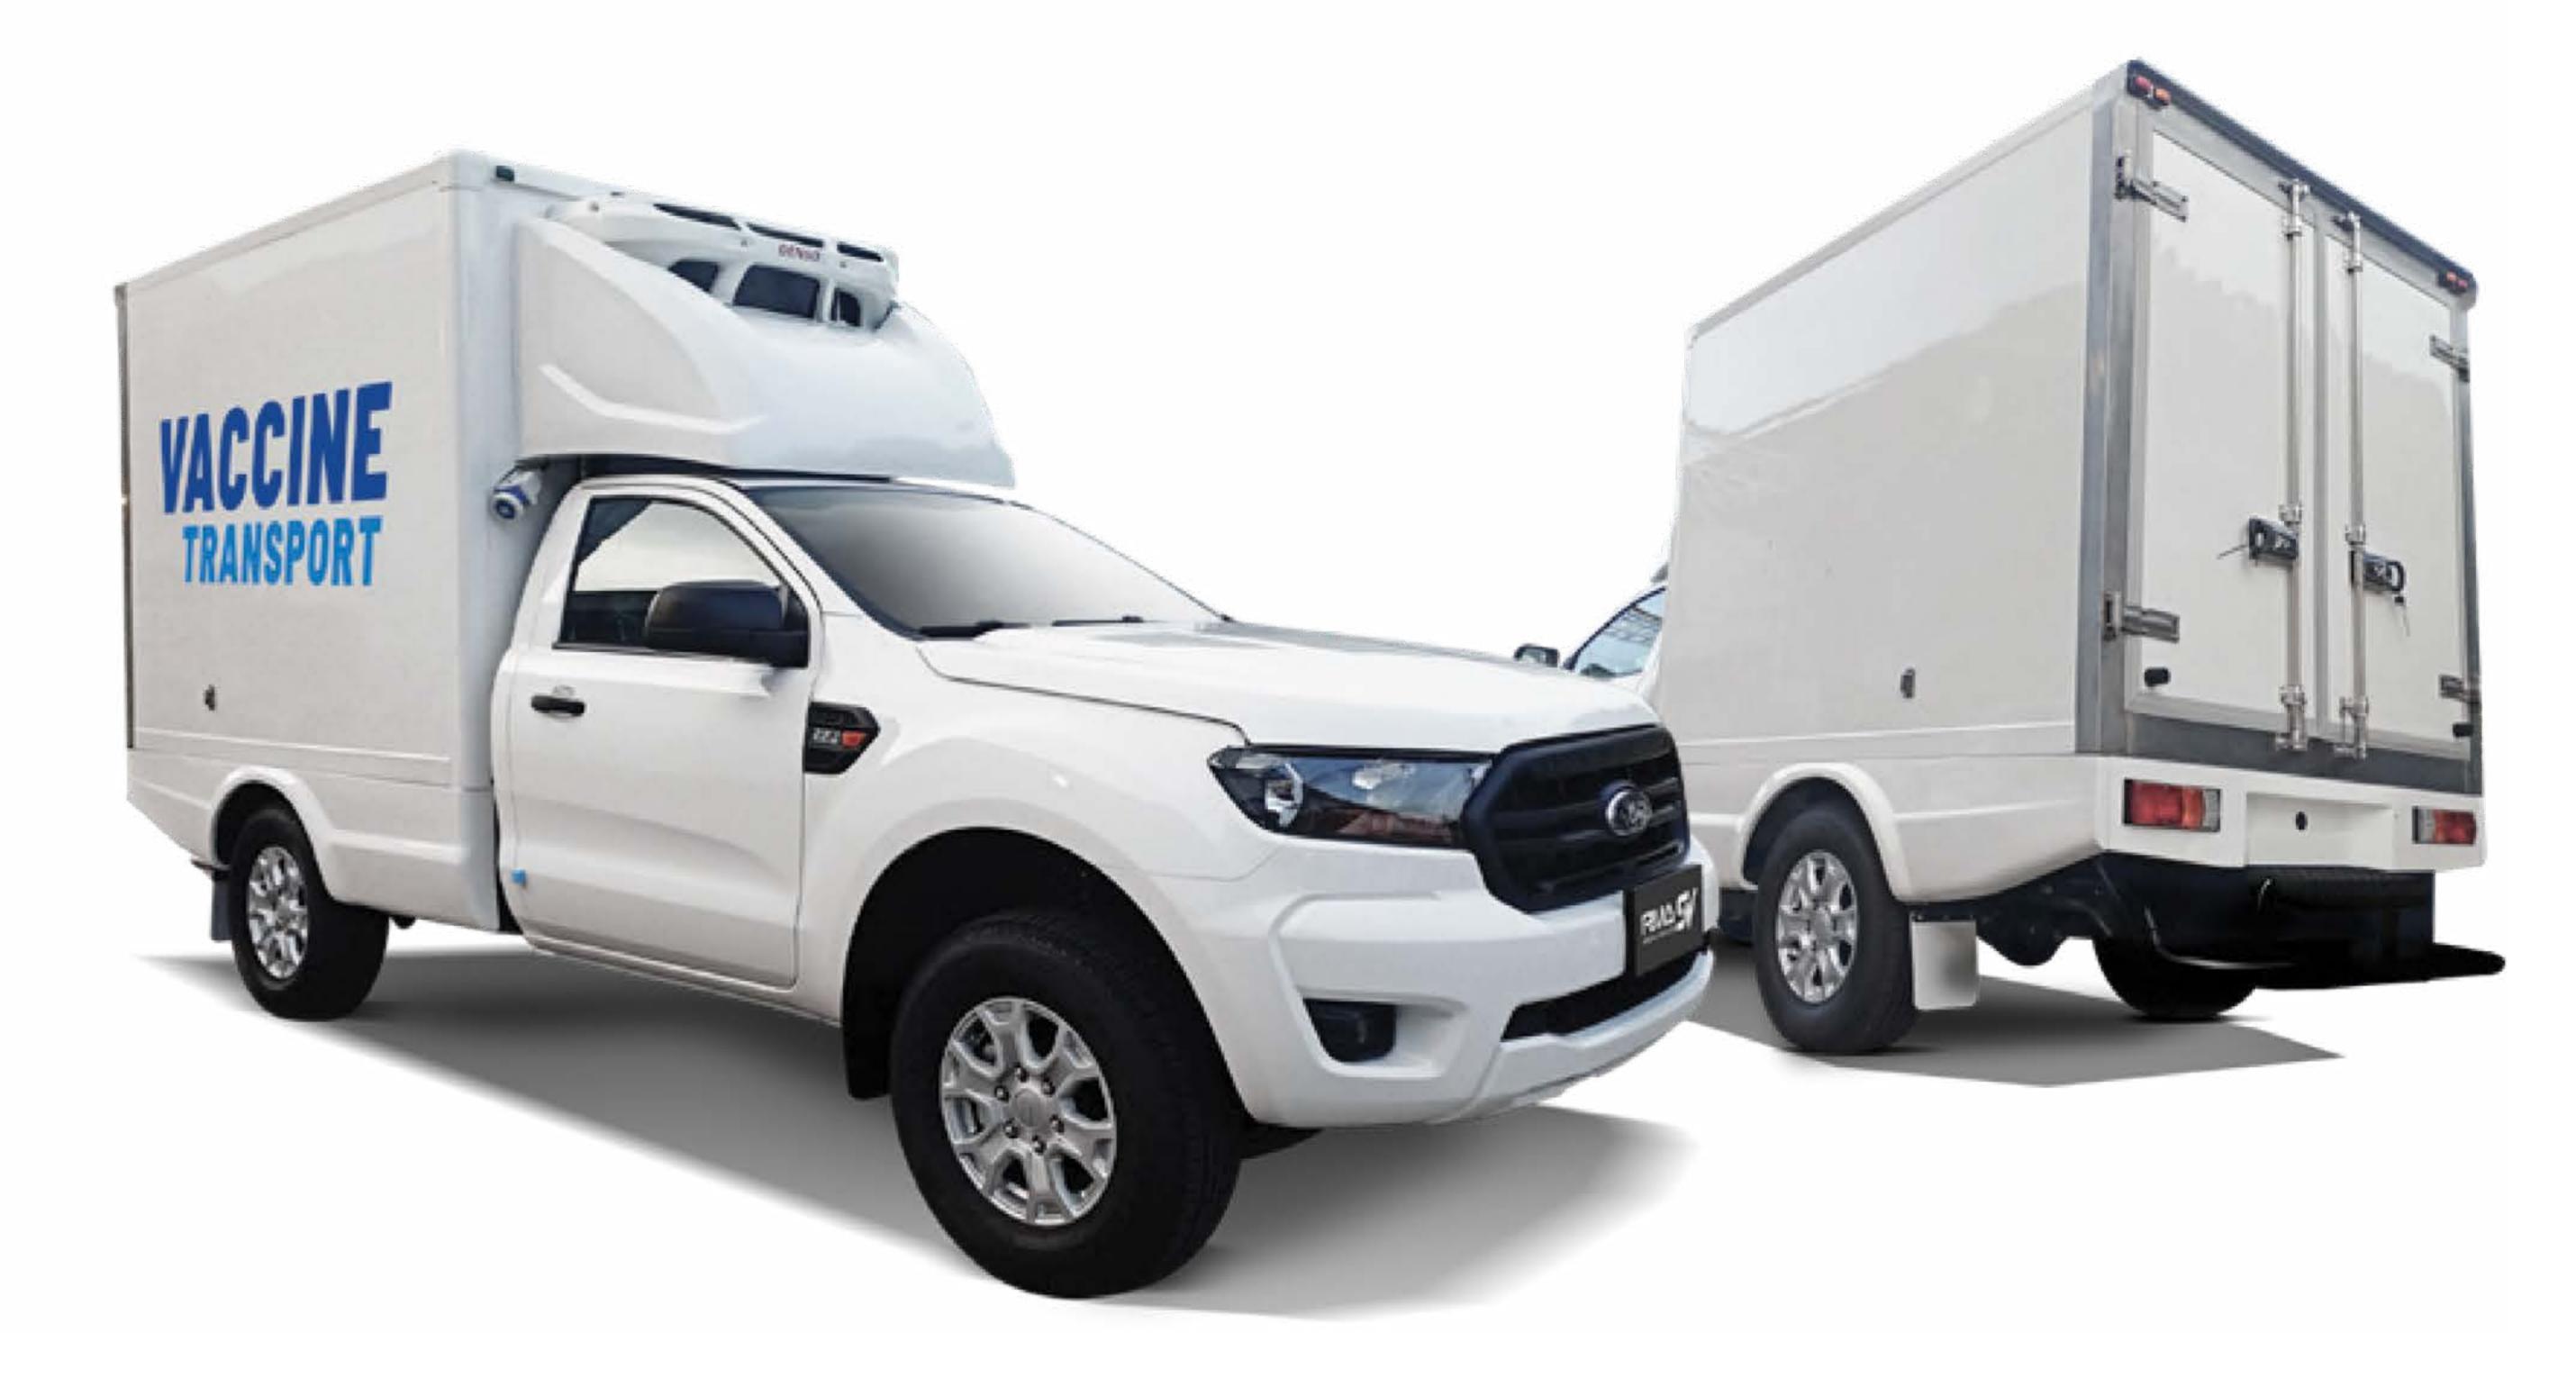

## FORD RANGER

# VACCINE DISPENSARY VEHICLE

### VEHICLE SUMMARY

The Ford Ranger Vaccine
Dispensary Vehicle has a
state-of-the-art refrigeration
system that maintains low
temperatures for safe
vaccine transport.

# FORD RANGER VACCINE DISPENSARY VEHICLE