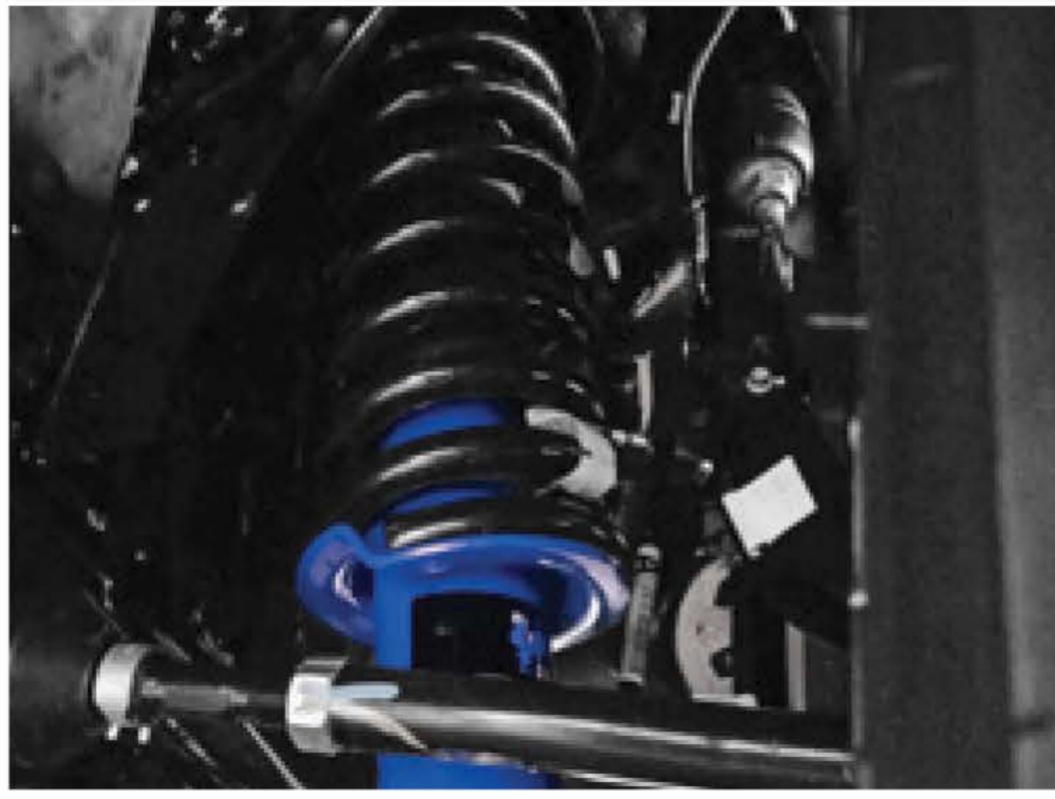

#### Standard Features

| Reefer box ABS or FRP Sanwich panel with Aero Roof | LED Interior light with Driver control Switch |
|----------------------------------------------------|-----------------------------------------------|
| FRP Skirts or Side Bar package                     | LED Front and Rear Marker lights              |
| Fuel Flap with OEM Central Lock Integration        | Ride height adjustment suspension             |
| Refrigeration Engine Driven System (-25C)          | Heavy Duty Rear step                          |

#### **Optional Features**

| Stainless Rack with Sliding mechanism | Standby Refrigeration System 220V with Auto changeable from Engine Driven |
|---------------------------------------|---------------------------------------------------------------------------|
| Stainless rack (fixed type)           | Hi-Load suspension upgraded                                               |