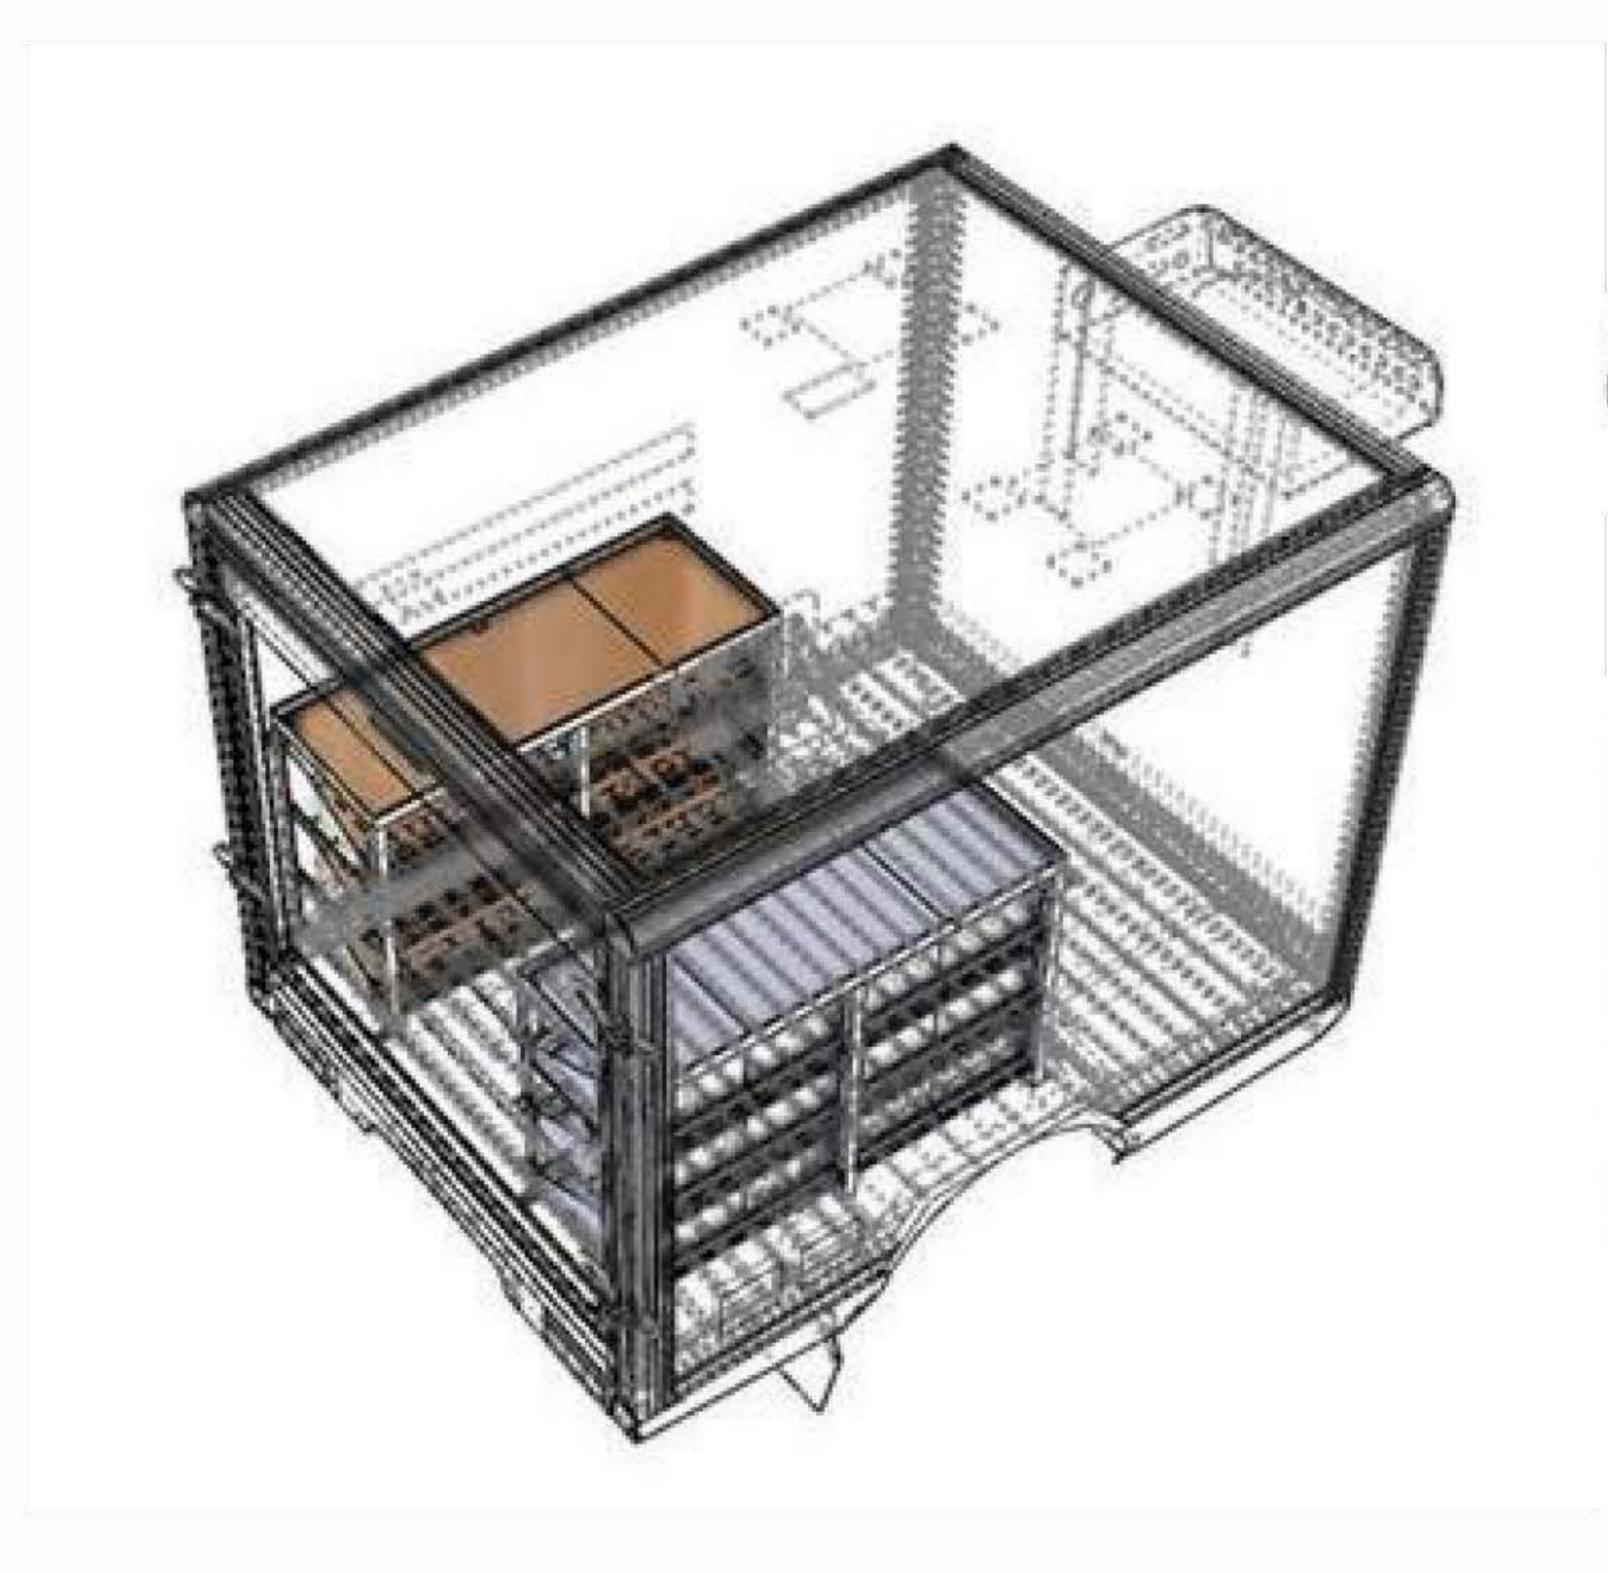

h |
|----------------------------------------------------|-----------------------------------------------|
| FRP Skirts or Side Bar package                     | LED Front and Rear Marker lights              |
| Fuel Flap with OEM Central Lock Integration        | Ride height adjustment suspension             |
| Refrigeration Engine Driven System (-25C)          | Heavy Duty Rear step                          |

#### **Optional Features**

| Stainless Rack with Sliding mechanism | Standby Refrigeration System 220V with Auto changeable from Engine Driven |
|---------------------------------------|---------------------------------------------------------------------------|
| Stainless rack (fixed type)           | Hi-Load suspension upgraded                                               |







Box dimension:

L = 2400 mm

W = 1810 mm

H = 1800 mm