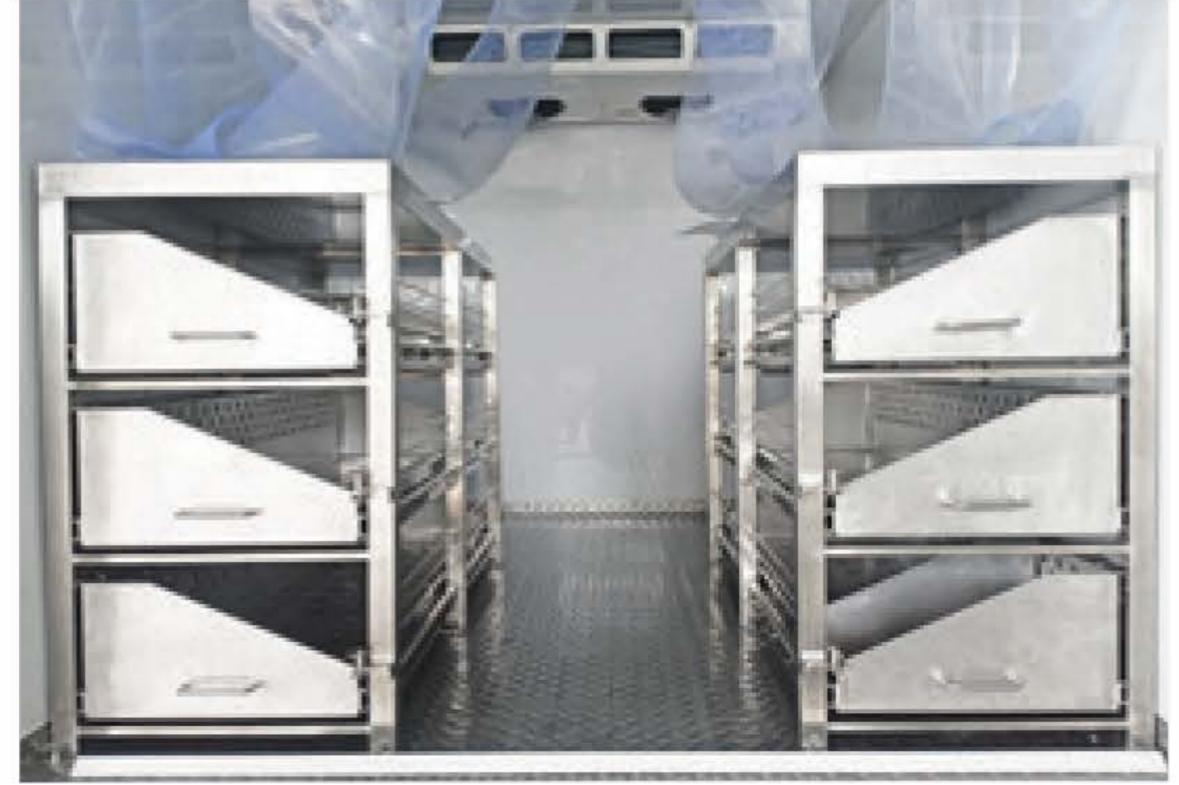

#### Standard Features

| Reefer box ABS or FRP Sanwich panel with Aero Roof | LED Interior light with Driver control Switch |
|----------------------------------------------------|-----------------------------------------------|
| FRP Skirts or Side Bar package                     | LED Front and Rear Marker lights              |
| Fuel Flap with OEM Central Lock Integration        | Ride height adjustment suspension             |
| Refrigeration Engine Driven System (-25C)          | Heavy Duty Rear step                          |

#### **Optional Features**

| Stainless Rack with Sliding mechanism | Standby Refrigeration System 220V with Auto changeable from Engine Driven |
|---------------------------------------|---------------------------------------------------------------------------|
| Stainless rack (fixed type)           | Hi-Load suspension upgraded                                               |