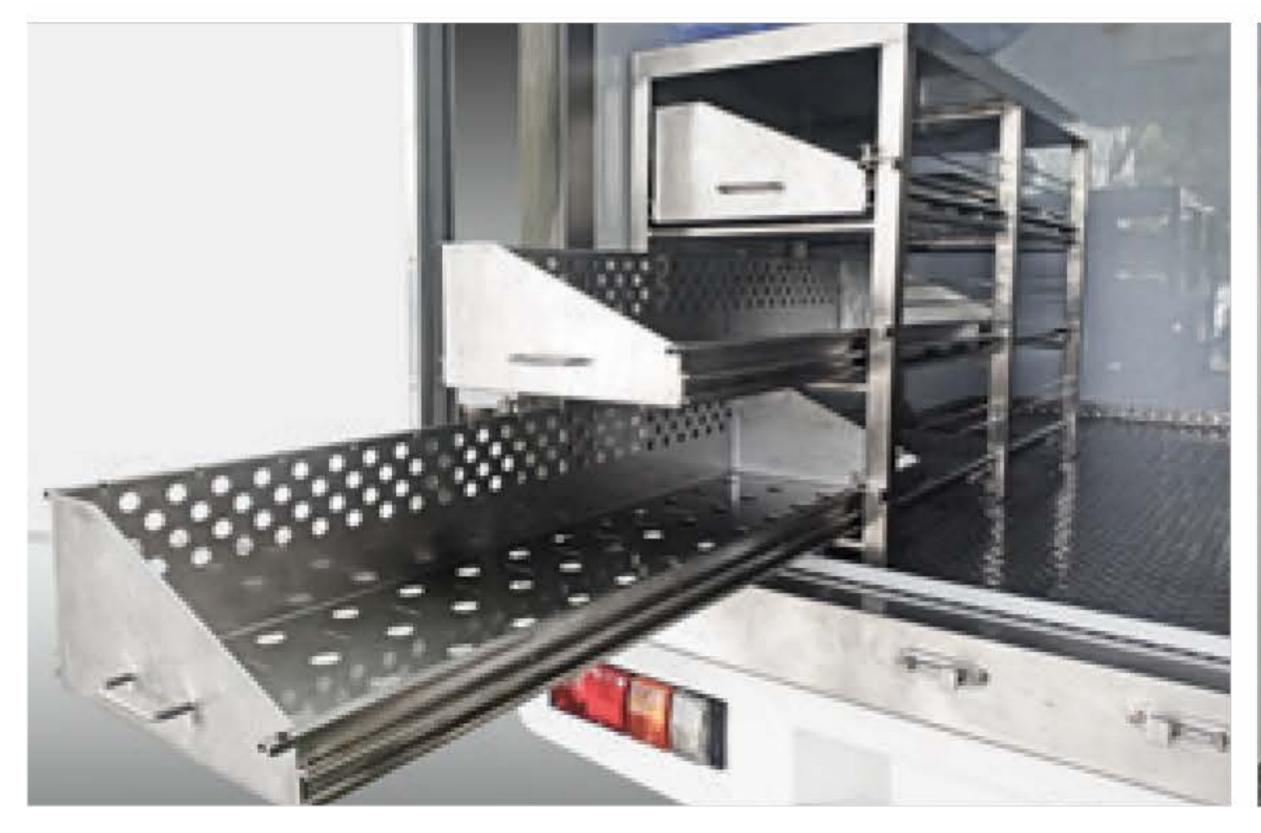

#### Standard Features

| Reefer box ABS or FRP Sanwich panel with Aero Roof | LED Interior light with Driver control Switch |
|----------------------------------------------------|-----------------------------------------------|
| FRP Skirts or Side Bar package                     | LED Front and Rear Marker lights              |
| Fuel Flap with OEM Central Lock Integration        | Ride height adjustment suspension             |
| Refrigeration Engine Driven System (-25C)          | Heavy Duty Rear step                          |

#### **Optional Features**

| Stainless Rack with Sliding mechanism | Standby Refrigeration System 220V with Auto changeable from Engine Driven |
|---------------------------------------|---------------------------------------------------------------------------|
| Stainless rack (fixed type)           | Hi-Load suspension upgraded                                               |