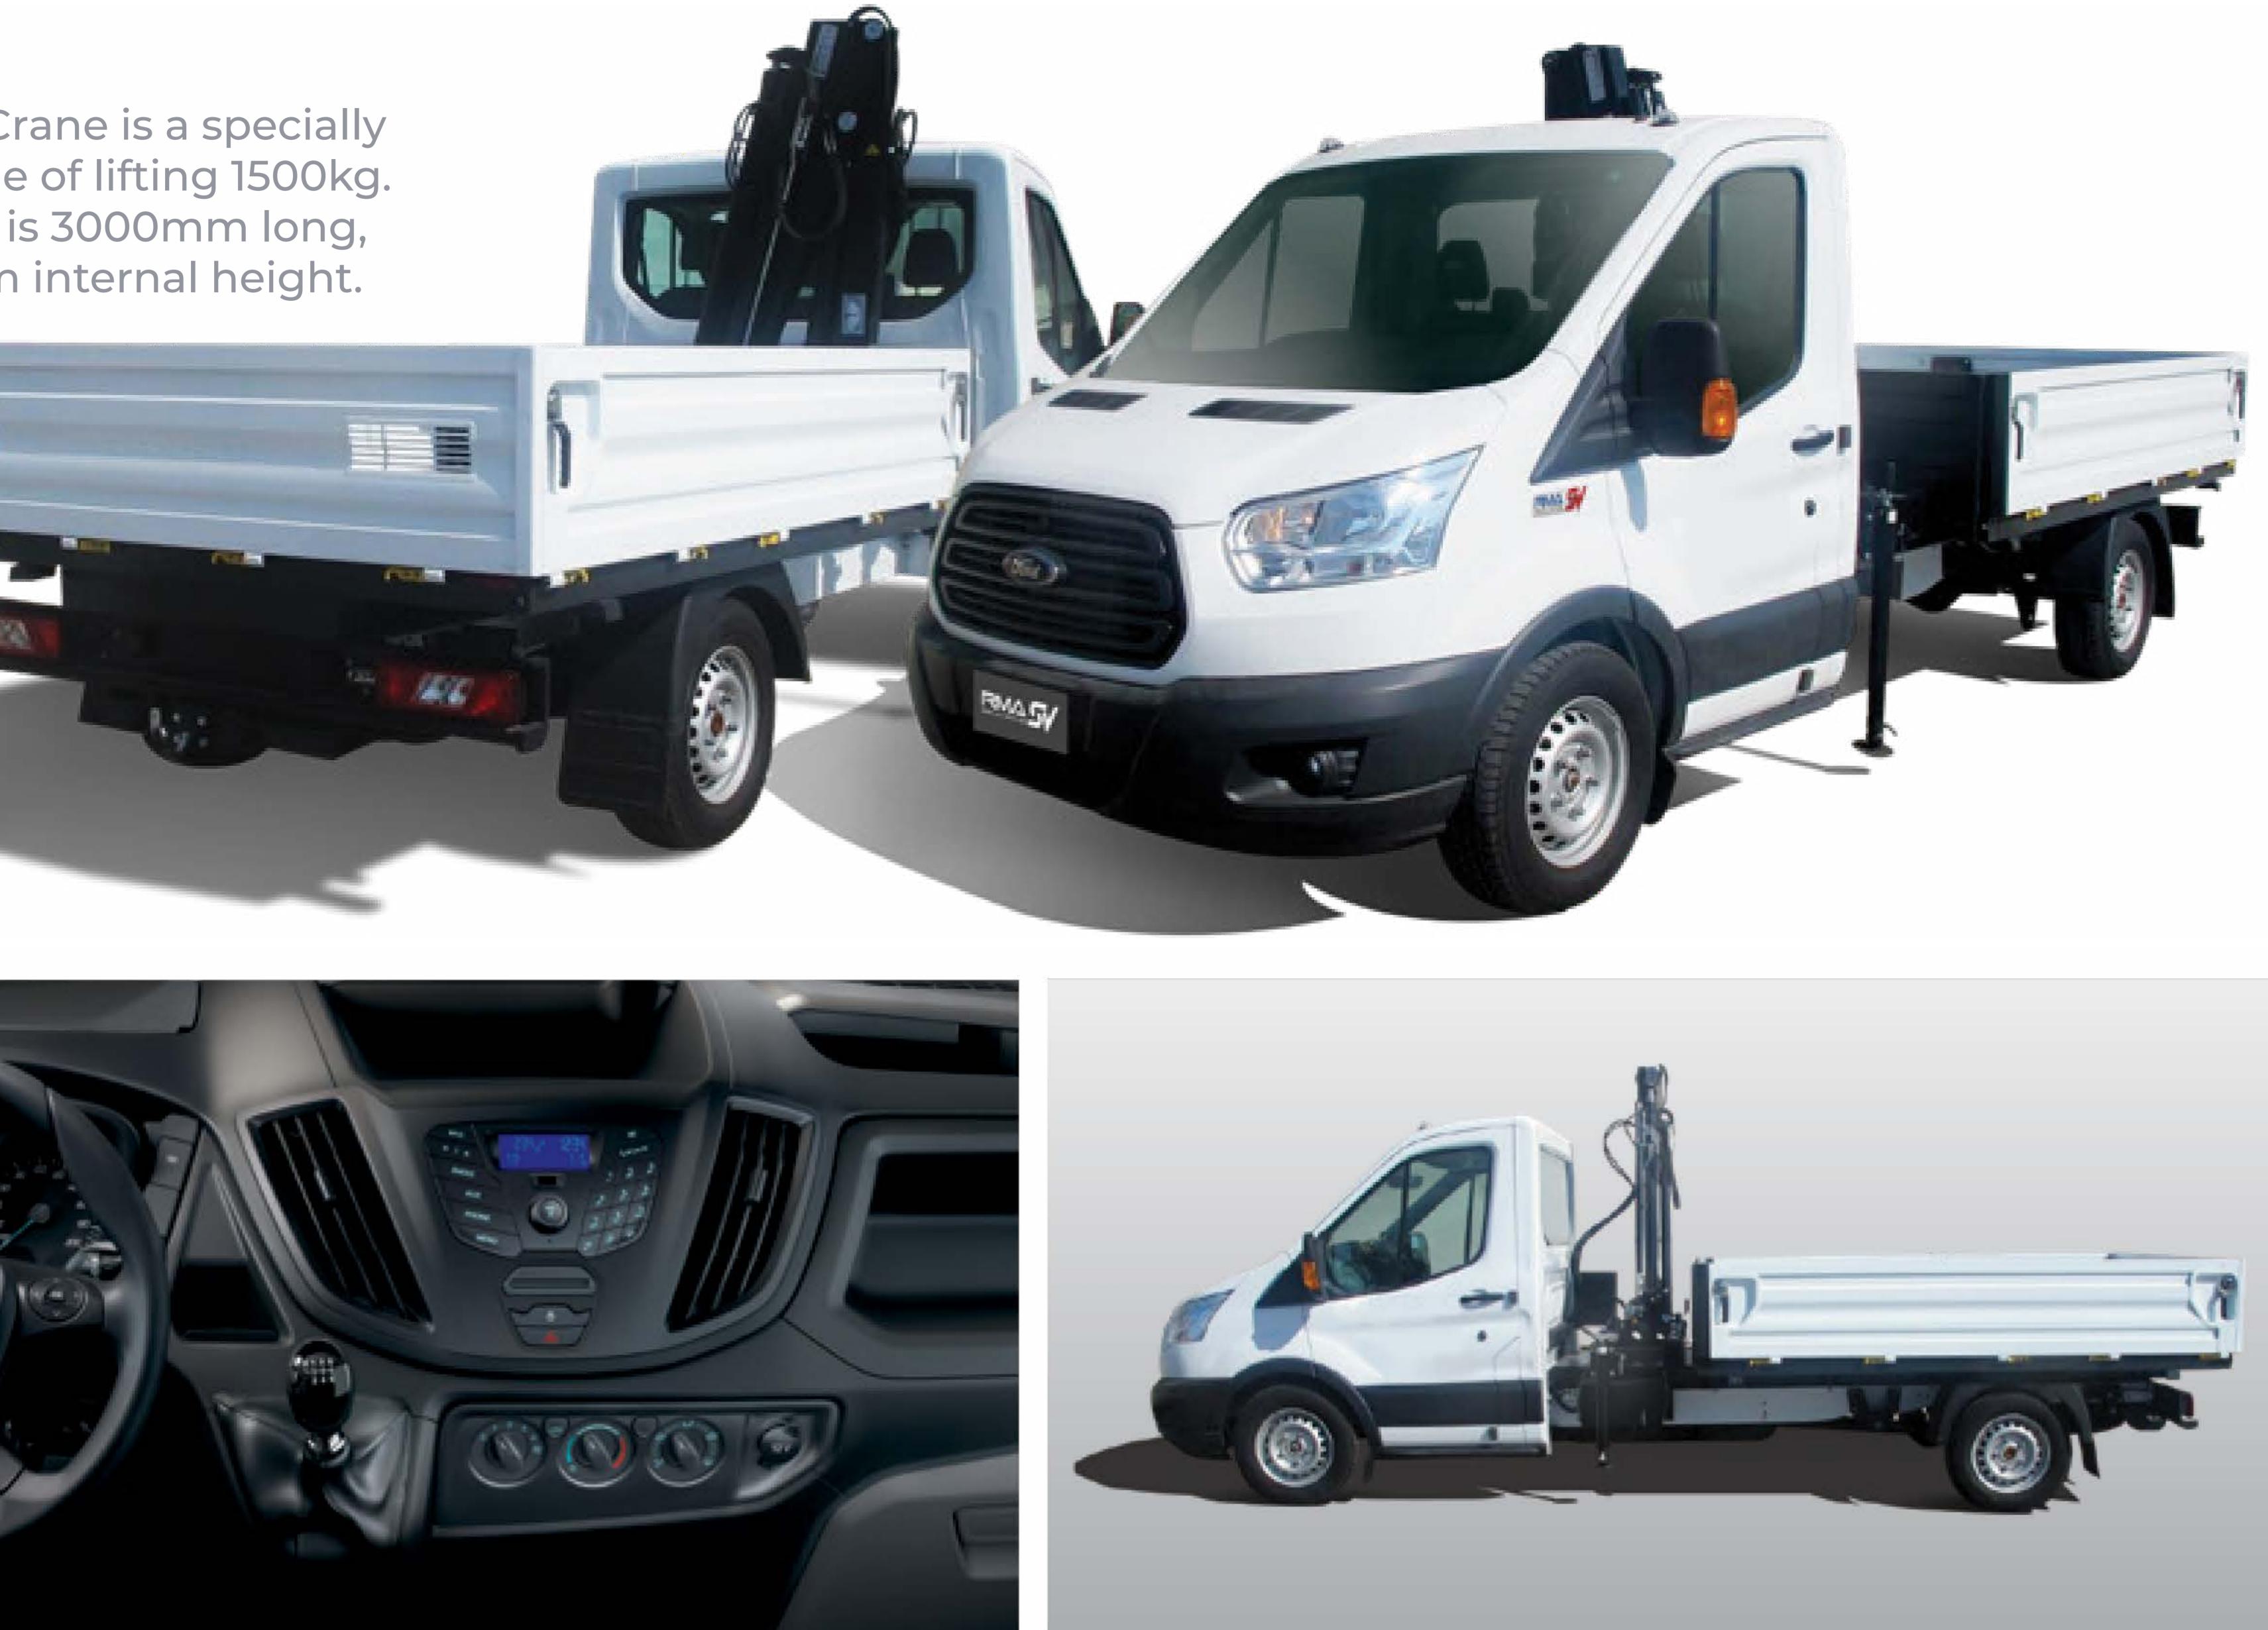

# FORD TRANSIT FLATBED CARGO CRANE **VEHICLE SUMMARY**

The Ford Transit Flatbed Cargo Crane is a specially developed Flatbed Crane capable of lifting 1500kg. The Chassis Cab steel cargo bed is 3000mm long, 2100mm wide, and has a 400mm internal height.

# FORD TRANSIT FLATBED CARGO CRANE

| Vehicle Details                     |                        |
|-------------------------------------|------------------------|
| Manufacturer                        | Ford                   |
| Model                               | Transit 470E           |
|                                     | Standard Roof,         |
|                                     | LHD or RHD             |
| Engine                              | Turbo Diesel 2.2L TDCi |
| Drivetrain                          | RWD                    |
| Power (kW/PS)                       | 114/155 @ 3500 rpm     |
| Torque (Nm)                         | 395@1600-2300 rpm      |
| Transmission                        | 6-Speed manual         |
| Wheels                              | 16" steel              |
| Tires                               | 195/75R16 dual rear    |
| Dimensions of Modified Vehicle (mm) |                        |
| Wheelbase (mm)                      | 3954                   |
| Length (mm)                         | 6600                   |
| Width (mm)                          | 2200                   |
| Height (mm)                         | 3000                   |
| Cargo bed internal length (mm)      | 3000                   |
| Cargo bed internal width (mm)       | 2100                   |
| Cargo bed internal height (mm)      | 400                    |
| Cargo bed volume (cbm)              | 2.5                    |