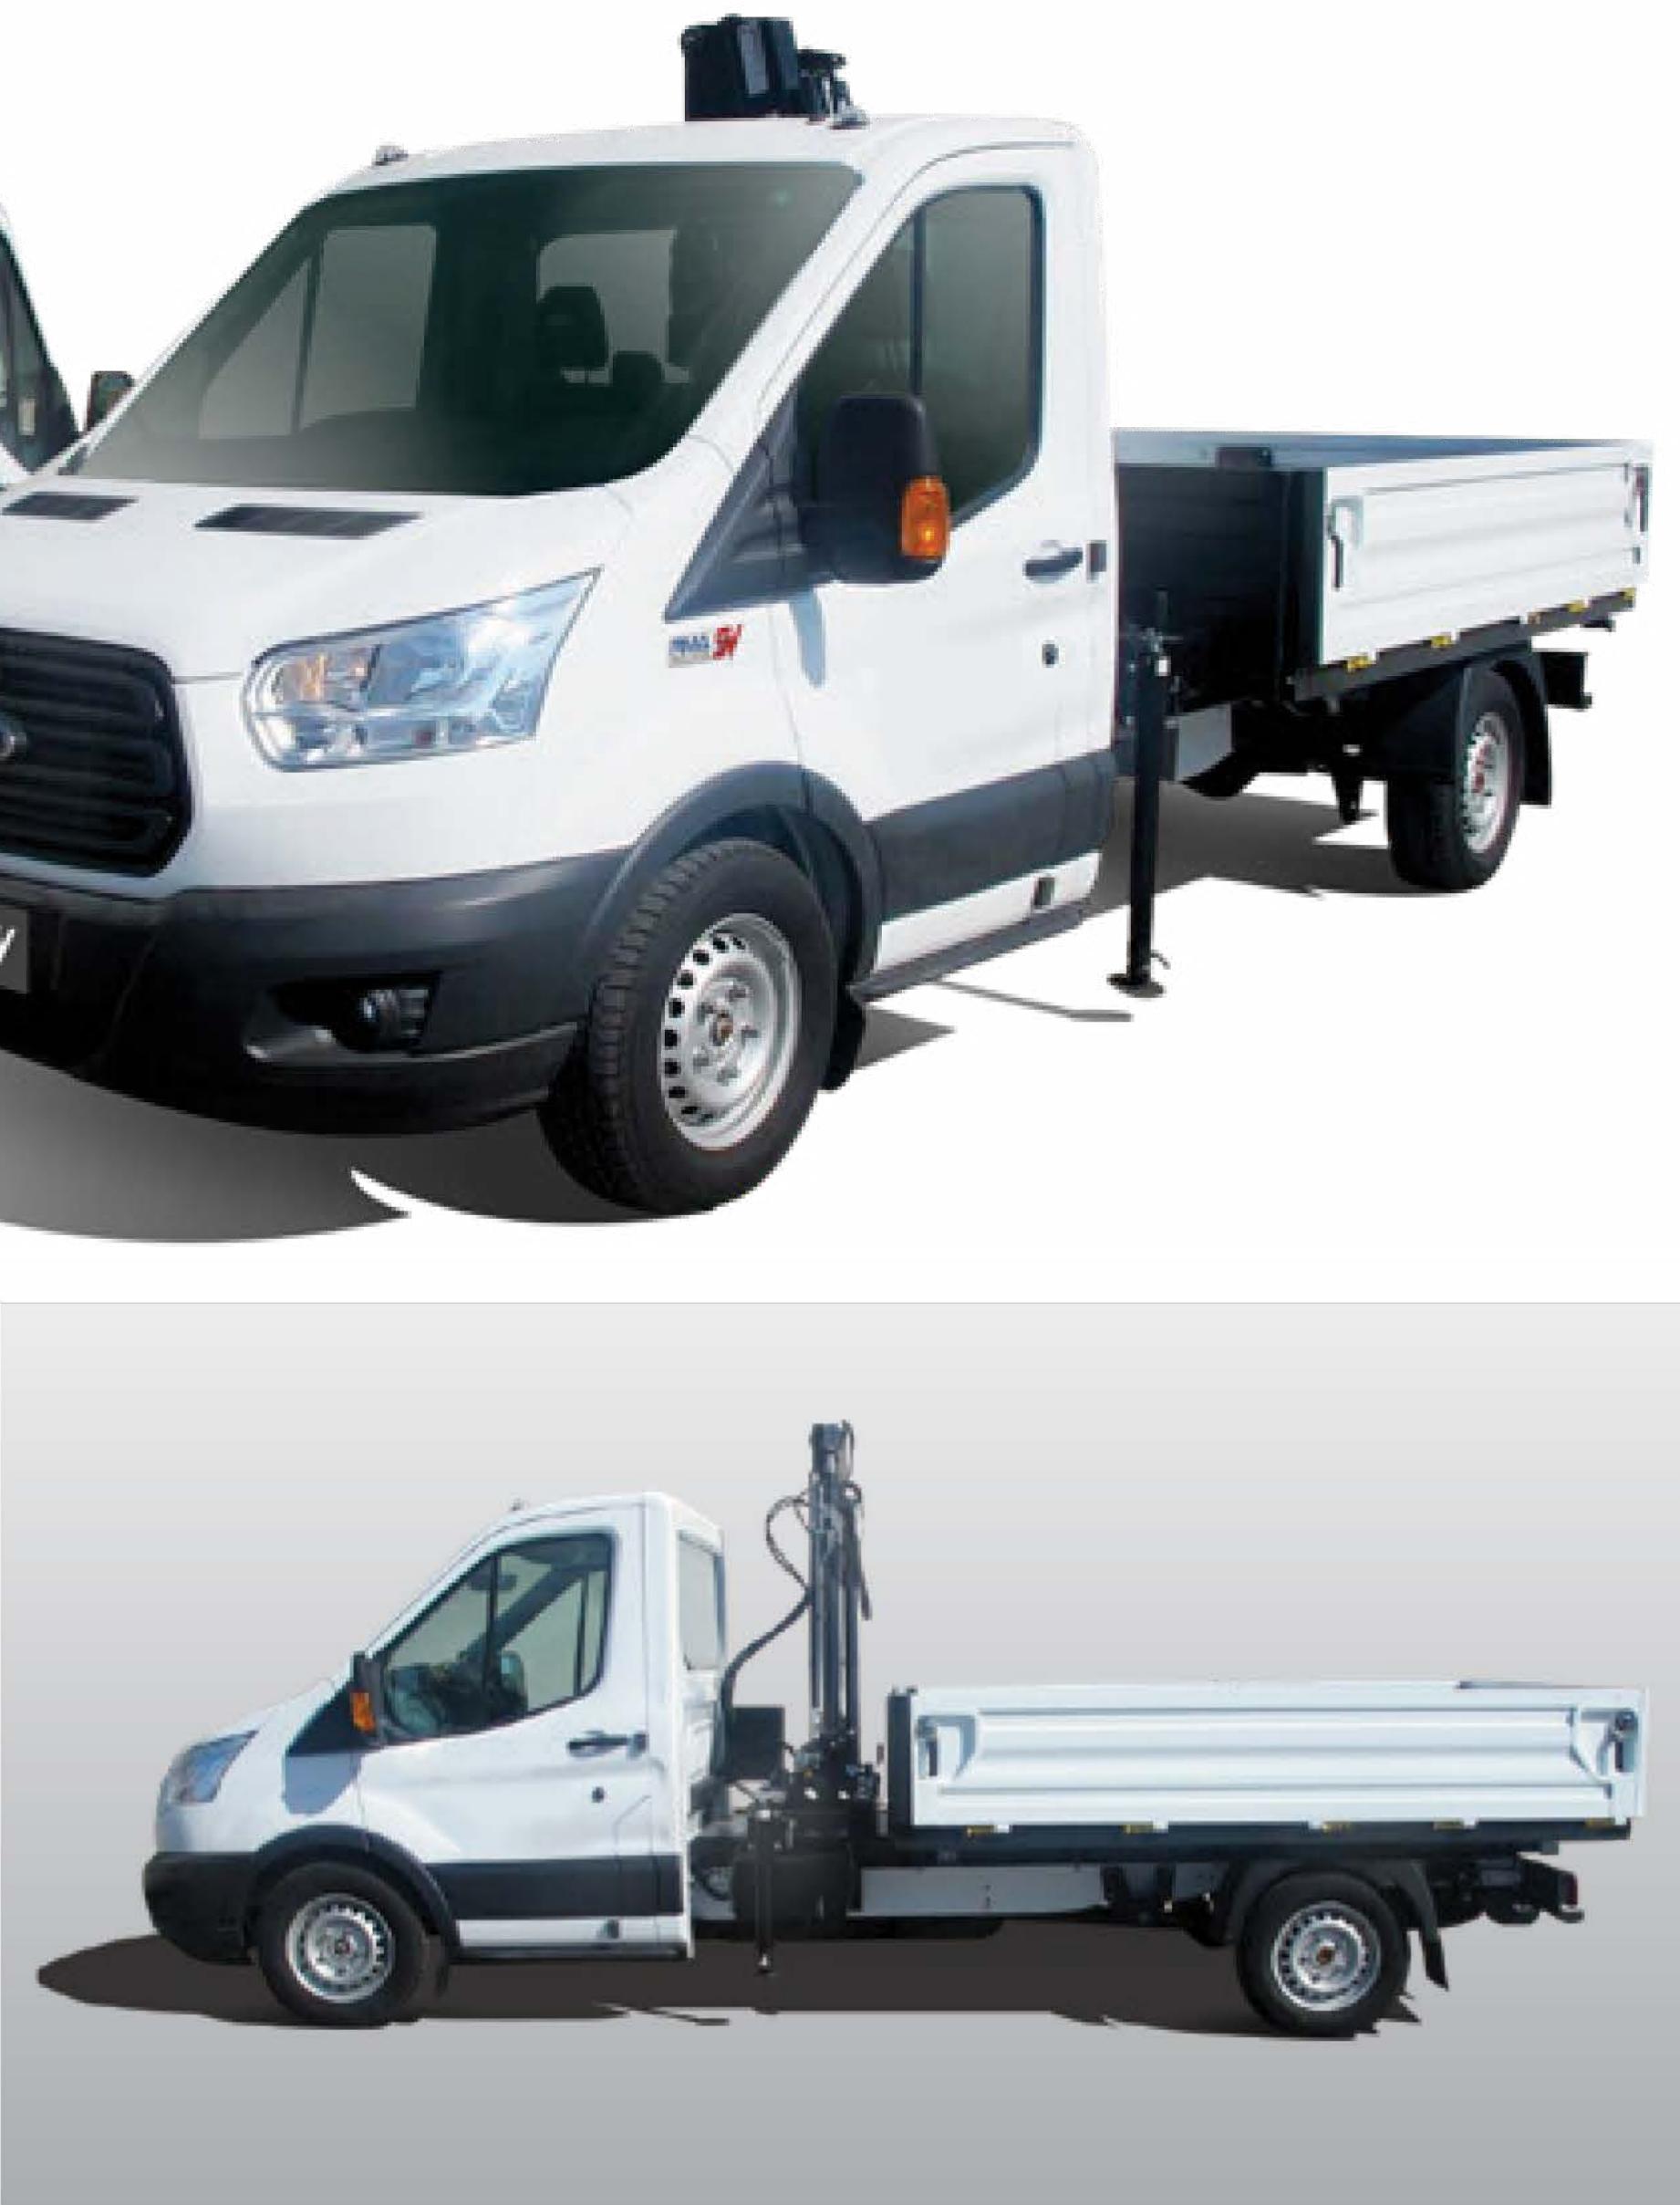

# FORD TRANSIT FLATBED CARGO CRANE **VEHICLE SUMMARY**

The Ford Transit Flatbed Cargo Crane is a specially developed Flatbed Crane capable of lifting 1500kg. The Chassis Cab steel cargo bed is 3000mm long, 2100mm wide, and has a 400mm internal height.

# FORD TRANSIT FLATBED CARGO CRANE

| Vehicle Details                     |                        |
|-------------------------------------|------------------------|
| Manufacturer                        | Ford                   |
| Model                               | Transit 470E           |
|                                     | Standard Roof,         |
|                                     | LHD or RHD             |
| Engine                              | Turbo Diesel 2.2L TDCi |
| Drivetrain                          | RWD                    |
| Power (kW/PS)                       | 114/155 @ 3500 rpm     |
| Torque (Nm)                         | 395@1600-2300 rpm      |
| Transmission                        | 6-Speed manual         |
| Wheels                              | 16" steel              |
| Tires                               | 195/75R16 dual rear    |
| Dimensions of Modified Vehicle (mm) |                        |
| Wheelbase (mm)                      | 3954                   |
| Length (mm)                         | 6600                   |
| Width (mm)                          | 2200                   |
| Height (mm)                         | 3000                   |
| Cargo bed internal length (mm)      | 3000                   |
| Cargo bed internal width (mm)       | 2100                   |
| Cargo bed internal height (mm)      | 400                    |
| Cargo bed volume (cbm)              | 2.5                    |