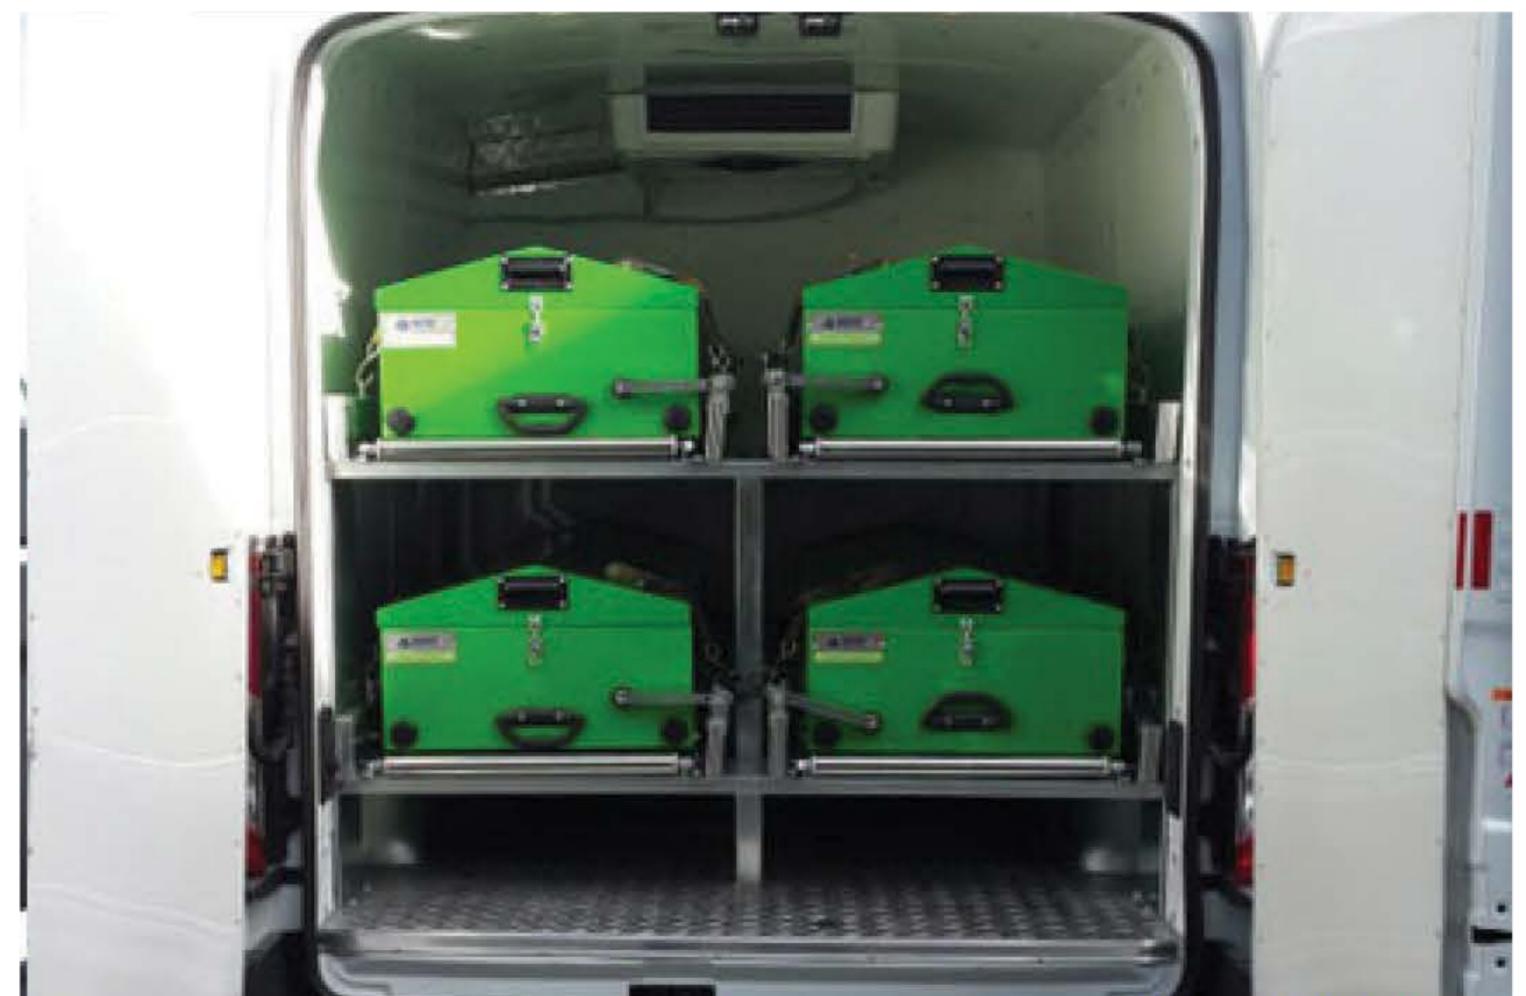

### VEHICLE SUMMARY

The Ford Transit Mortuary
Van is designed to transport
either two or four coffins.
An optional Freezer Box and
other essential equipment
and amenities are available
on demand.

Interior LED Lights

Freezer system installation with hidden hose and wiring ducts

Cabin remote controller for freezer system

Double coffin stand with easy rolling/sliding feature