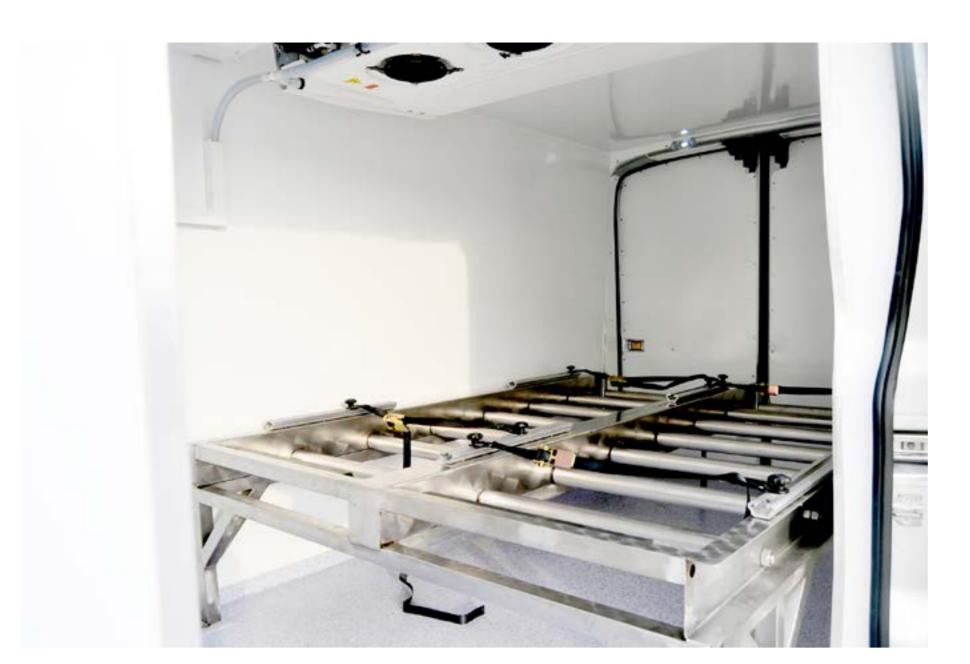

#### **Optional Features**

One piece, high density PU insulation panels with fully sealed finished, antibacterial glass reinforced plastic, washable surfaces

High thermal efficiency to transport coffins through long distances

World-renowned brand Carrier freezer unit with double compressors enables standby usage when engine is off, controls temperature between

-10C and 5C degree

Antibacterial (EN ISO 846 Compliant), anti-slip PVC floor

Interior LED Lights

Freezer system installation with hidden hose and wiring ducts

Cabin remote controller for freezer system

Double coffin stand with easy rolling/sliding feature