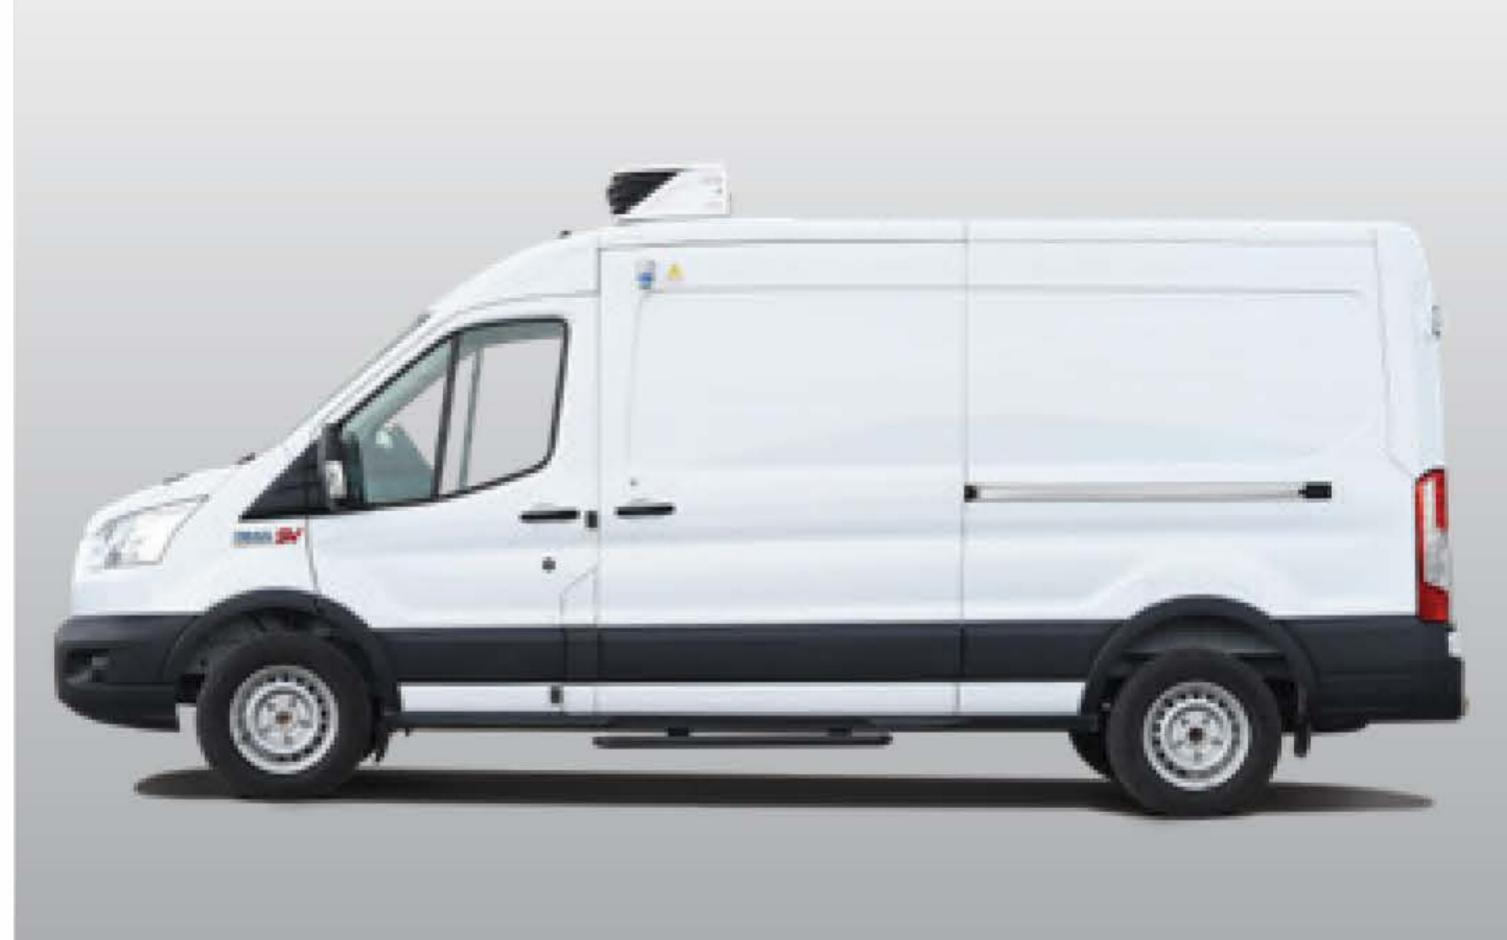

#### Dimensions of Modified Vehicle (mm)

| Wheelbase                        | 3750 |
|----------------------------------|------|
| Length                           | 5981 |
| Width                            | 2112 |
| Height                           | 2547 |
| Ground Clearance (mm)            | 180  |
| Turning Radius (m)               | 13.3 |
| Freezer Capacity at 2400 rpm (W) | 3730 |
| Freezer Standby Capacity (W)     | 2510 |

Images are for illustrative purposes only and may appear different from the actual vehicle.