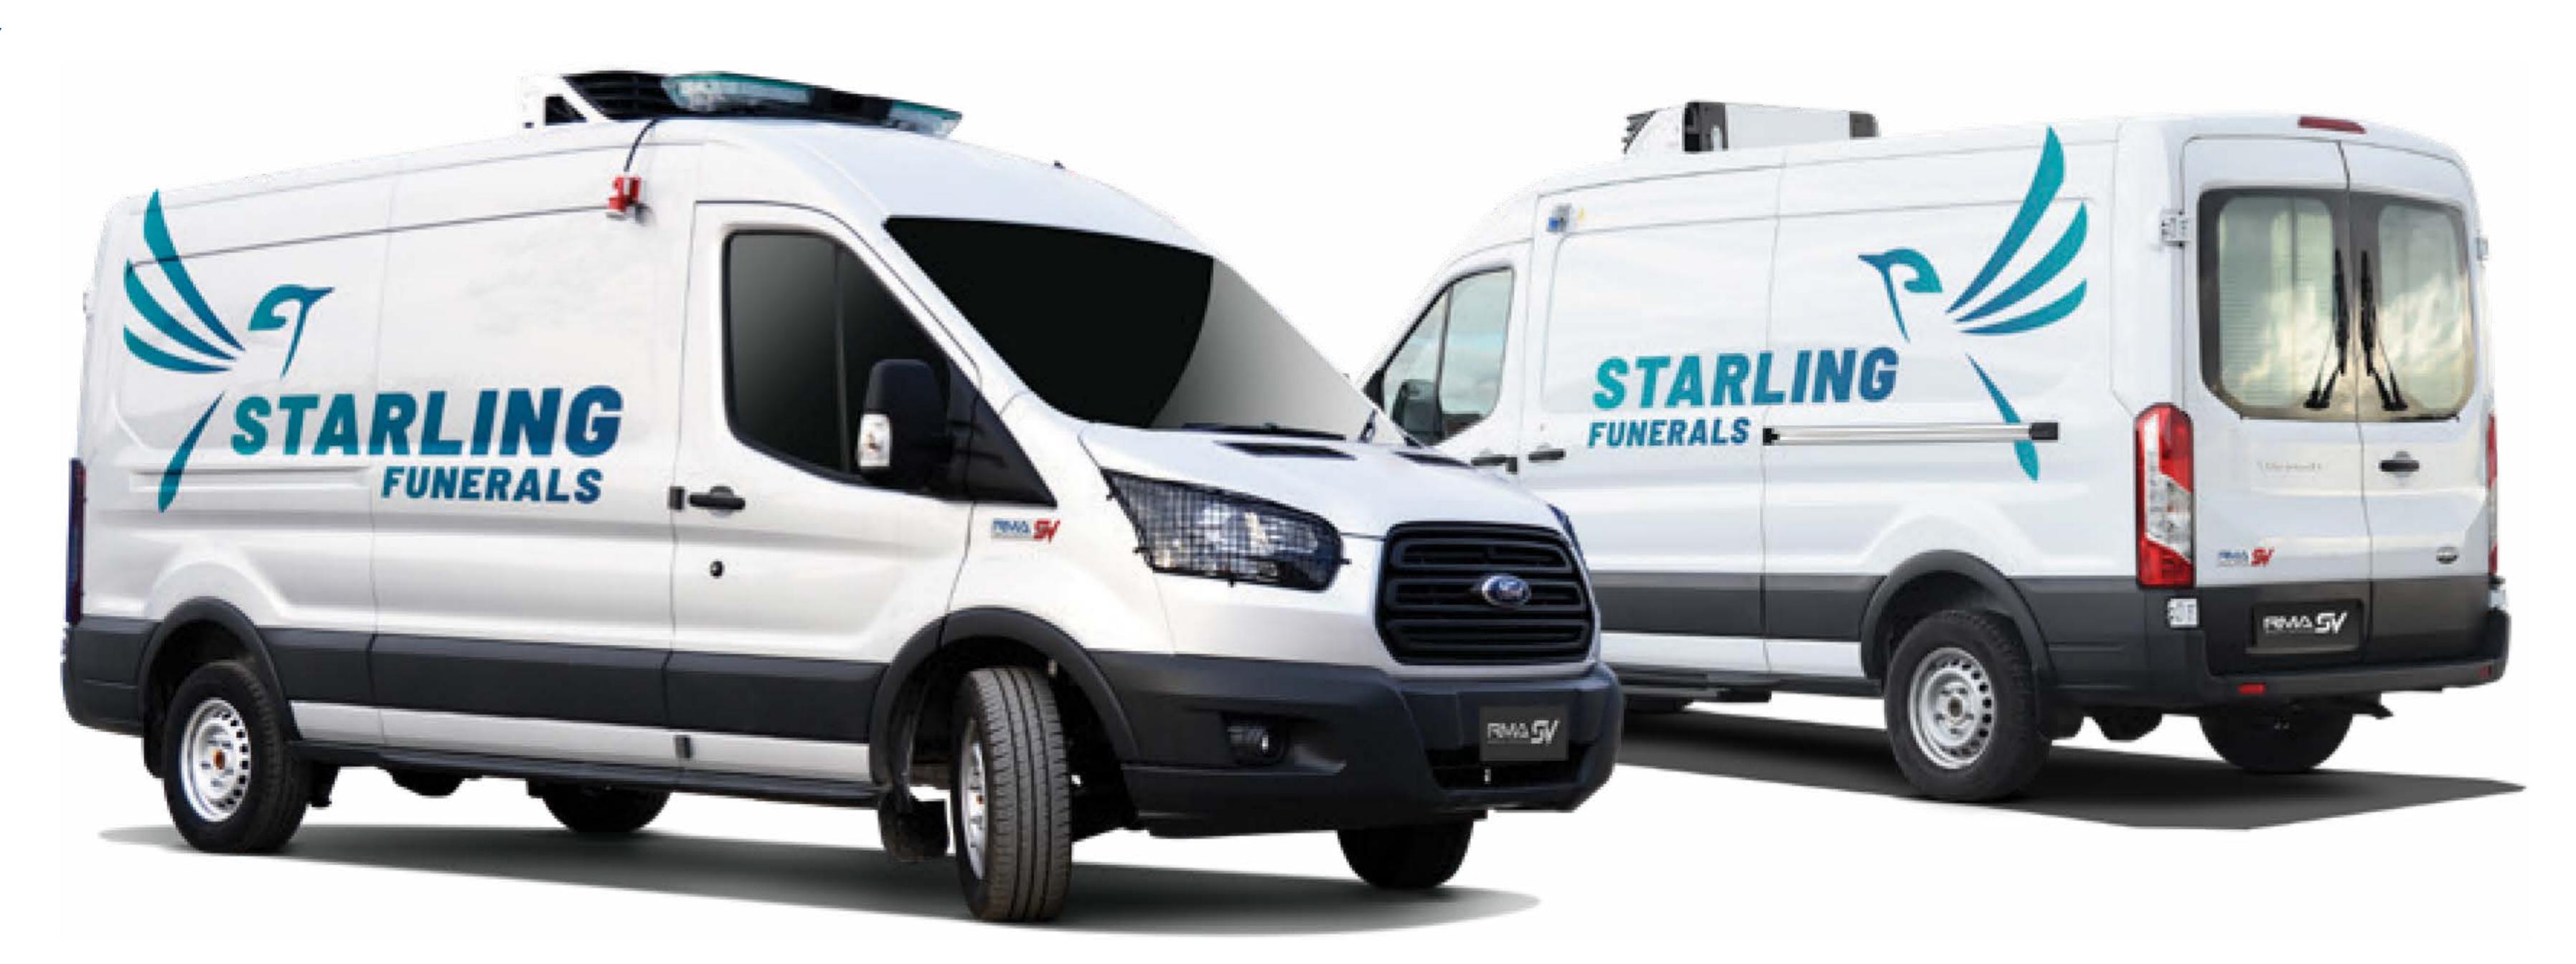

### VEHICLE SUMMARY

The Ford Transit Mortuary
Van is designed to transport
either two or four coffins.
An optional Freezer Box and
other essential equipment
and amenities are available
on demand.

Images are for illustrative purposes only and may appear different from the actual vehicle.