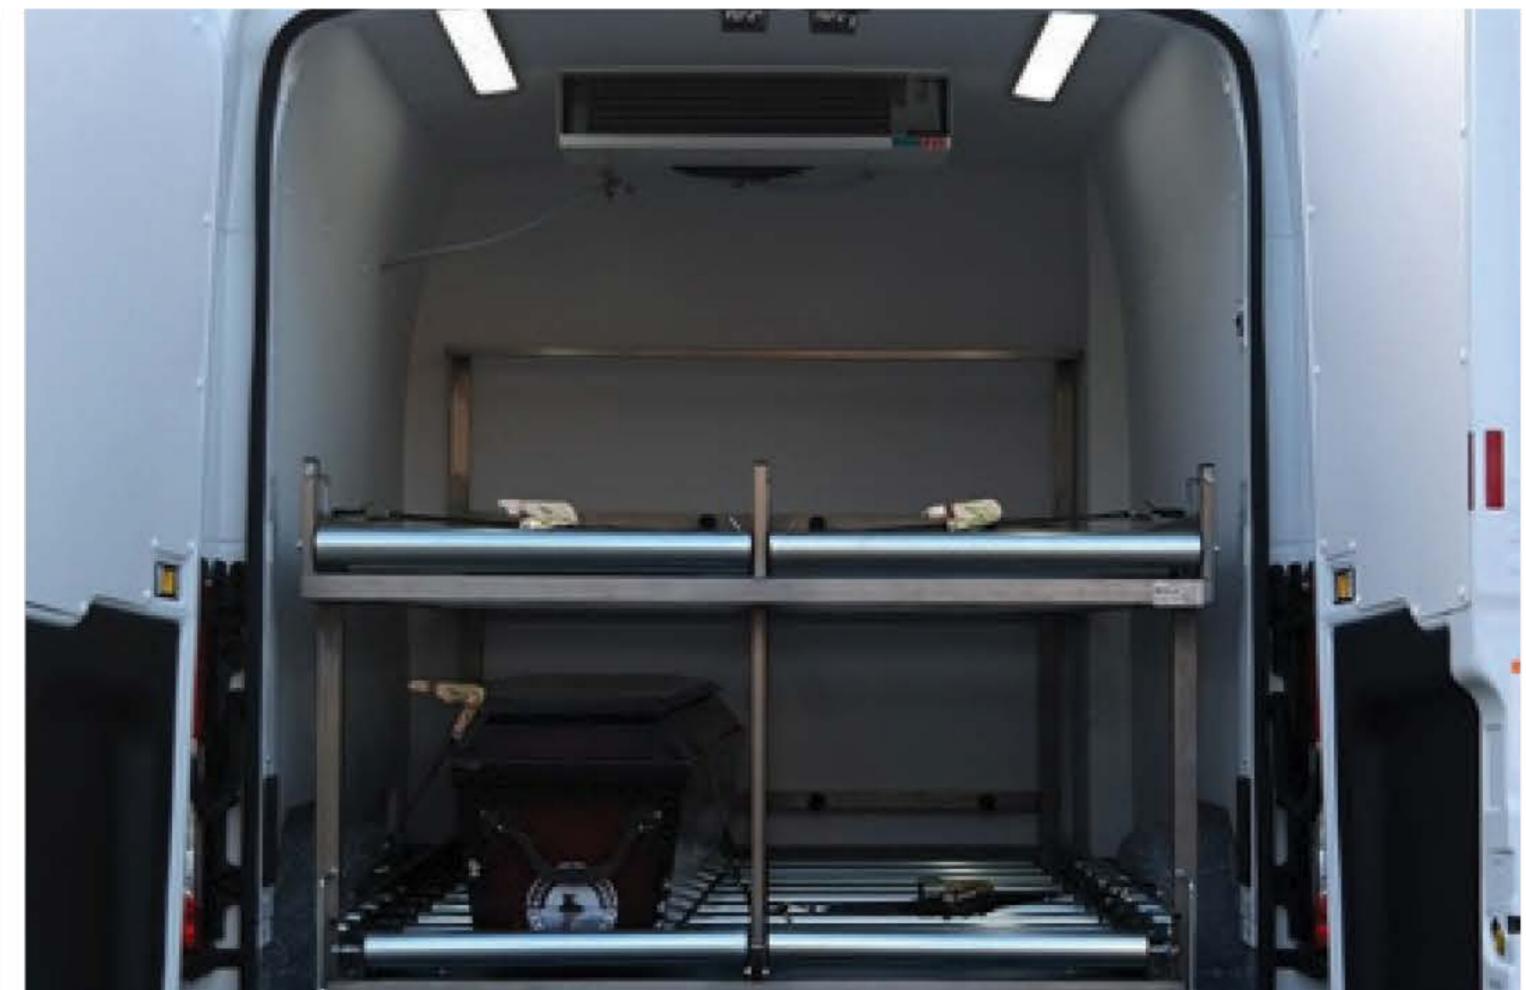

### VEHICLE SUMMARY

The Ford Transit Mortuary
Van is designed to transport
either two or four coffins.
An optional Freezer Box and
other essential equipment
and amenities are available
on demand.

Interior LED Lights

Freezer system installation with hidden hose and wiring ducts

Cabin remote controller for freezer system

Double coffin stand with easy rolling/sliding feature