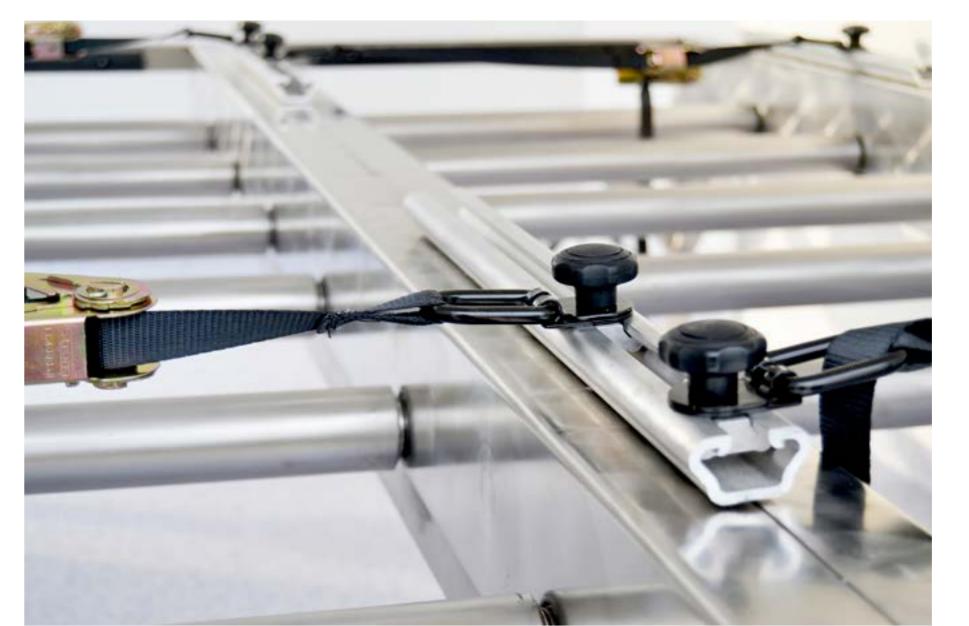

Interior LED Lights

Freezer system installation with hidden hose and wiring ducts

Cabin remote controller for freezer system

Double coffin stand with easy rolling/sliding feature