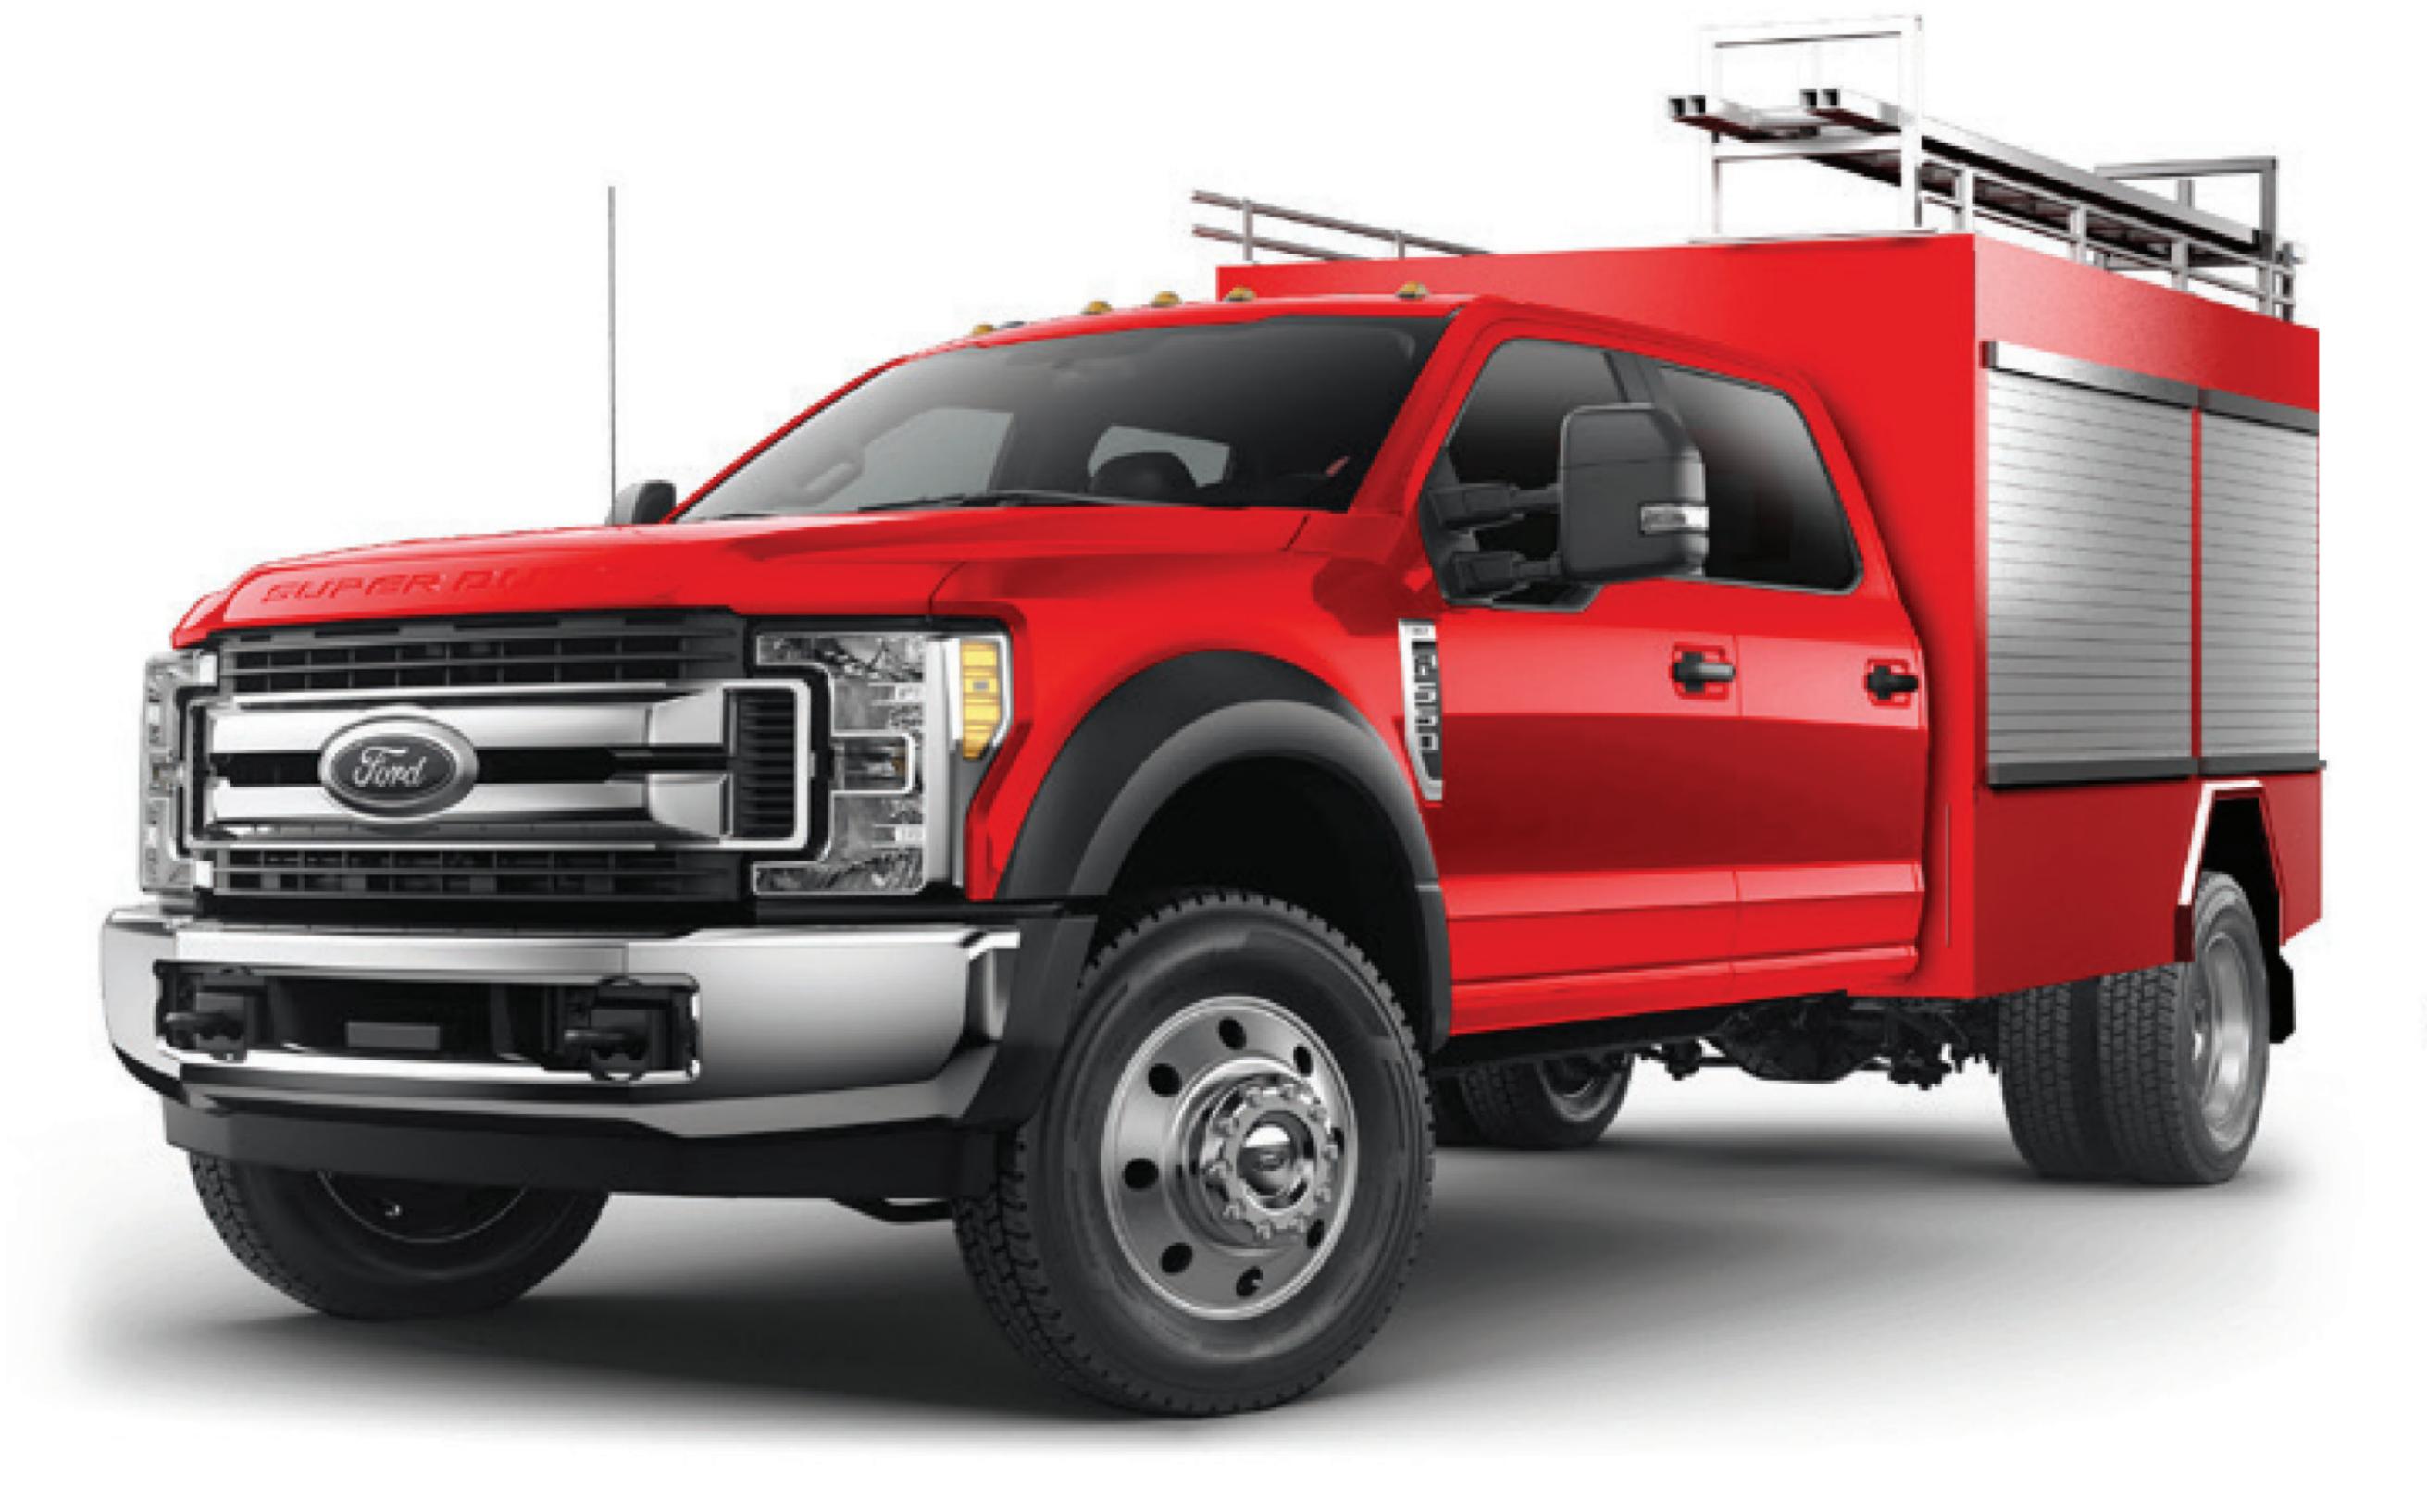

# FORD SUPER DUTY FIRE TRUCK

# VEHICLE SUMMARY

Built on a heavy duty truck chassis, the fire truck is equipped with essential emergency rescue and firefighting equipment, a 1000 liter tank and has spacious seating for five personnel in gear.

#### **Vehicle Details**

| Manufacturer  | Ford                           |
|---------------|--------------------------------|
| Model         | F550                           |
|               | Crew Cab Chassis               |
| Engine        | 6.7L Powerstroke Diesel Engine |
| Engine Power  | 330hp @ rated rpm              |
| Engine Torque | 1118 Nm @ rated rpm            |
| Drive         | 4X4 / 4X2                      |
| Fuel          | Diesel / Gasoline              |
| Fuel Capacity | 150L                           |
| Steering      | Tilt / Telescopic              |
| Transmission  | 10-Speed Automatic             |
| Alternator    | 240amp                         |
| Battery       | 750-CCA, 78-AH, Dual           |
|               |                                |

## Dimensions of Modified Vehicle (mm)

| Length    | 7400 |
|-----------|------|
| Width     | 2438 |
| Height    | 3230 |
| Wheelbase | 5150 |

#### Standard Features

| Seating capacity: 6                 | Foldable ladder                   |
|-------------------------------------|-----------------------------------|
| High strength steel chassis         | Fire & rescue equipment           |
| 1000L water tank                    | Aluminium diamond plate floor     |
| 200L foam tank                      | ECE compliant reflective markings |
| Aluminium shutter accessory shelves |                                   |