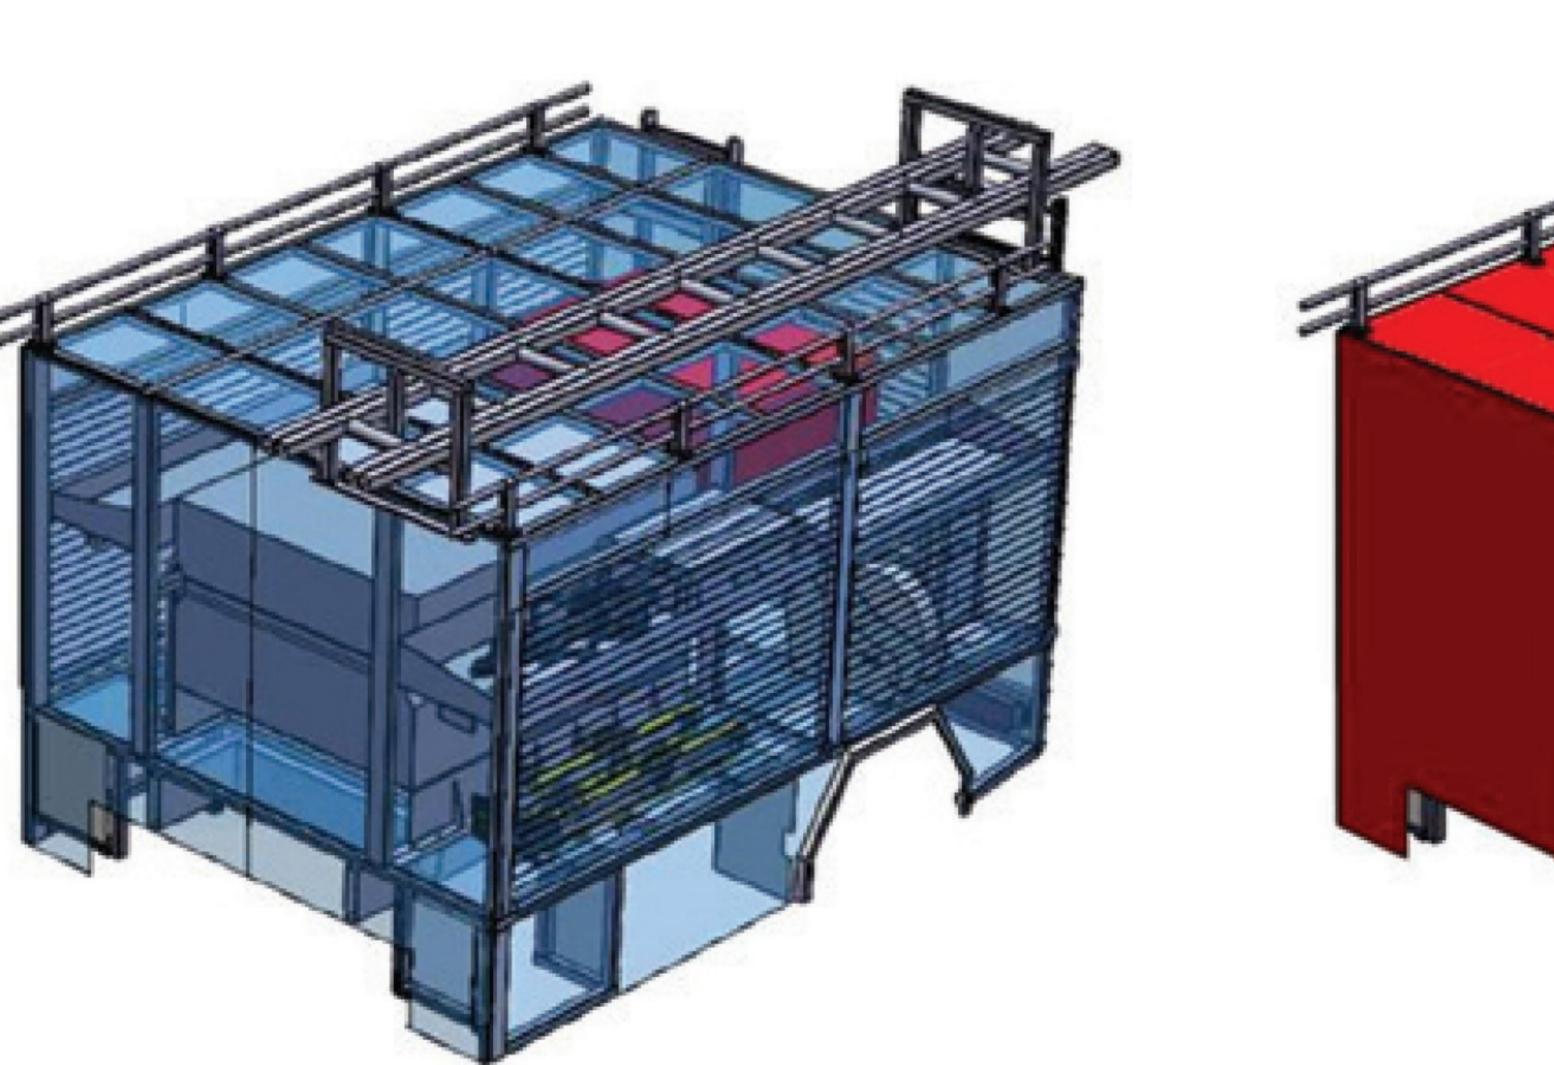

# FORD SUPER DUTY FIRE TRUCK

#### Standard Features

| Seating capacity: 6                 | Foldable ladder                   |
|-------------------------------------|-----------------------------------|
| High strength steel chassis         | Fire & rescue equipment           |
| 1000L water tank                    | Aluminium diamond plate floor     |
| 200L foam tank                      | ECE compliant reflective markings |
| Aluminium shutter accessory shelves |                                   |

### **Optional Features**

| Exterior decals     | Heavy duty ratchet and straps |
|---------------------|-------------------------------|
| Reverse gear buzzer | Emergency warning lights      |
| Reversing camera    | PA siren announce device      |