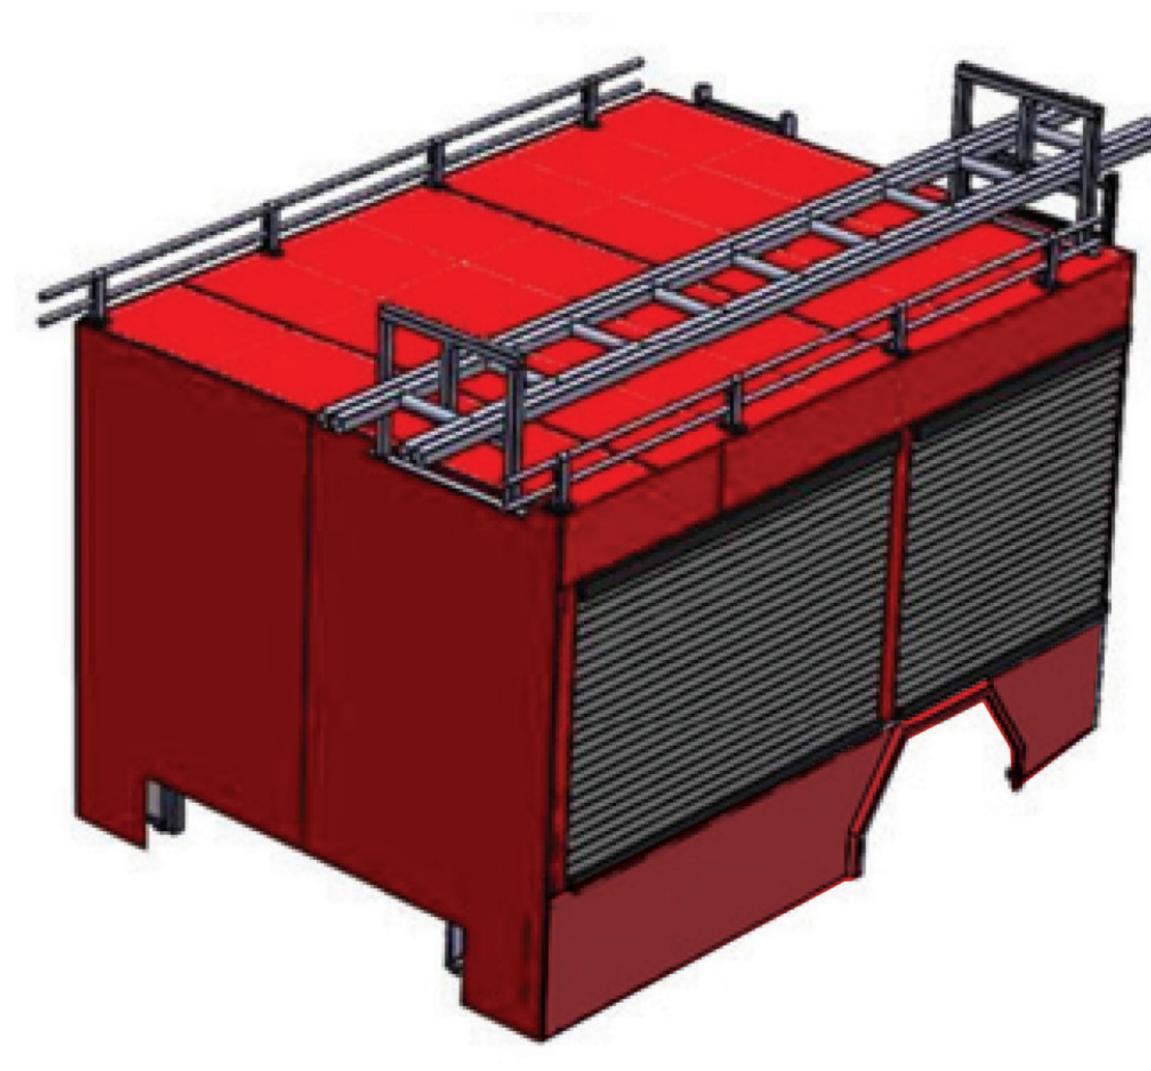

# FORD SUPER DUTY FIRE TRUCK

#### Standard Features

| Seating capacity: 6                 | Foldable ladder                   |
|-------------------------------------|-----------------------------------|
| High strength steel chassis         | Fire & rescue equipment           |
| 1000L water tank                    | Aluminium diamond plate floor     |
| 200L foam tank                      | ECE compliant reflective markings |
| Aluminium shutter accessory shelves |                                   |

### **Optional Features**

| Exterior decals     | Heavy duty ratchet and straps |
|---------------------|-------------------------------|
| Reverse gear buzzer | Emergency warning lights      |
| Reversing camera    | PA siren announce device      |