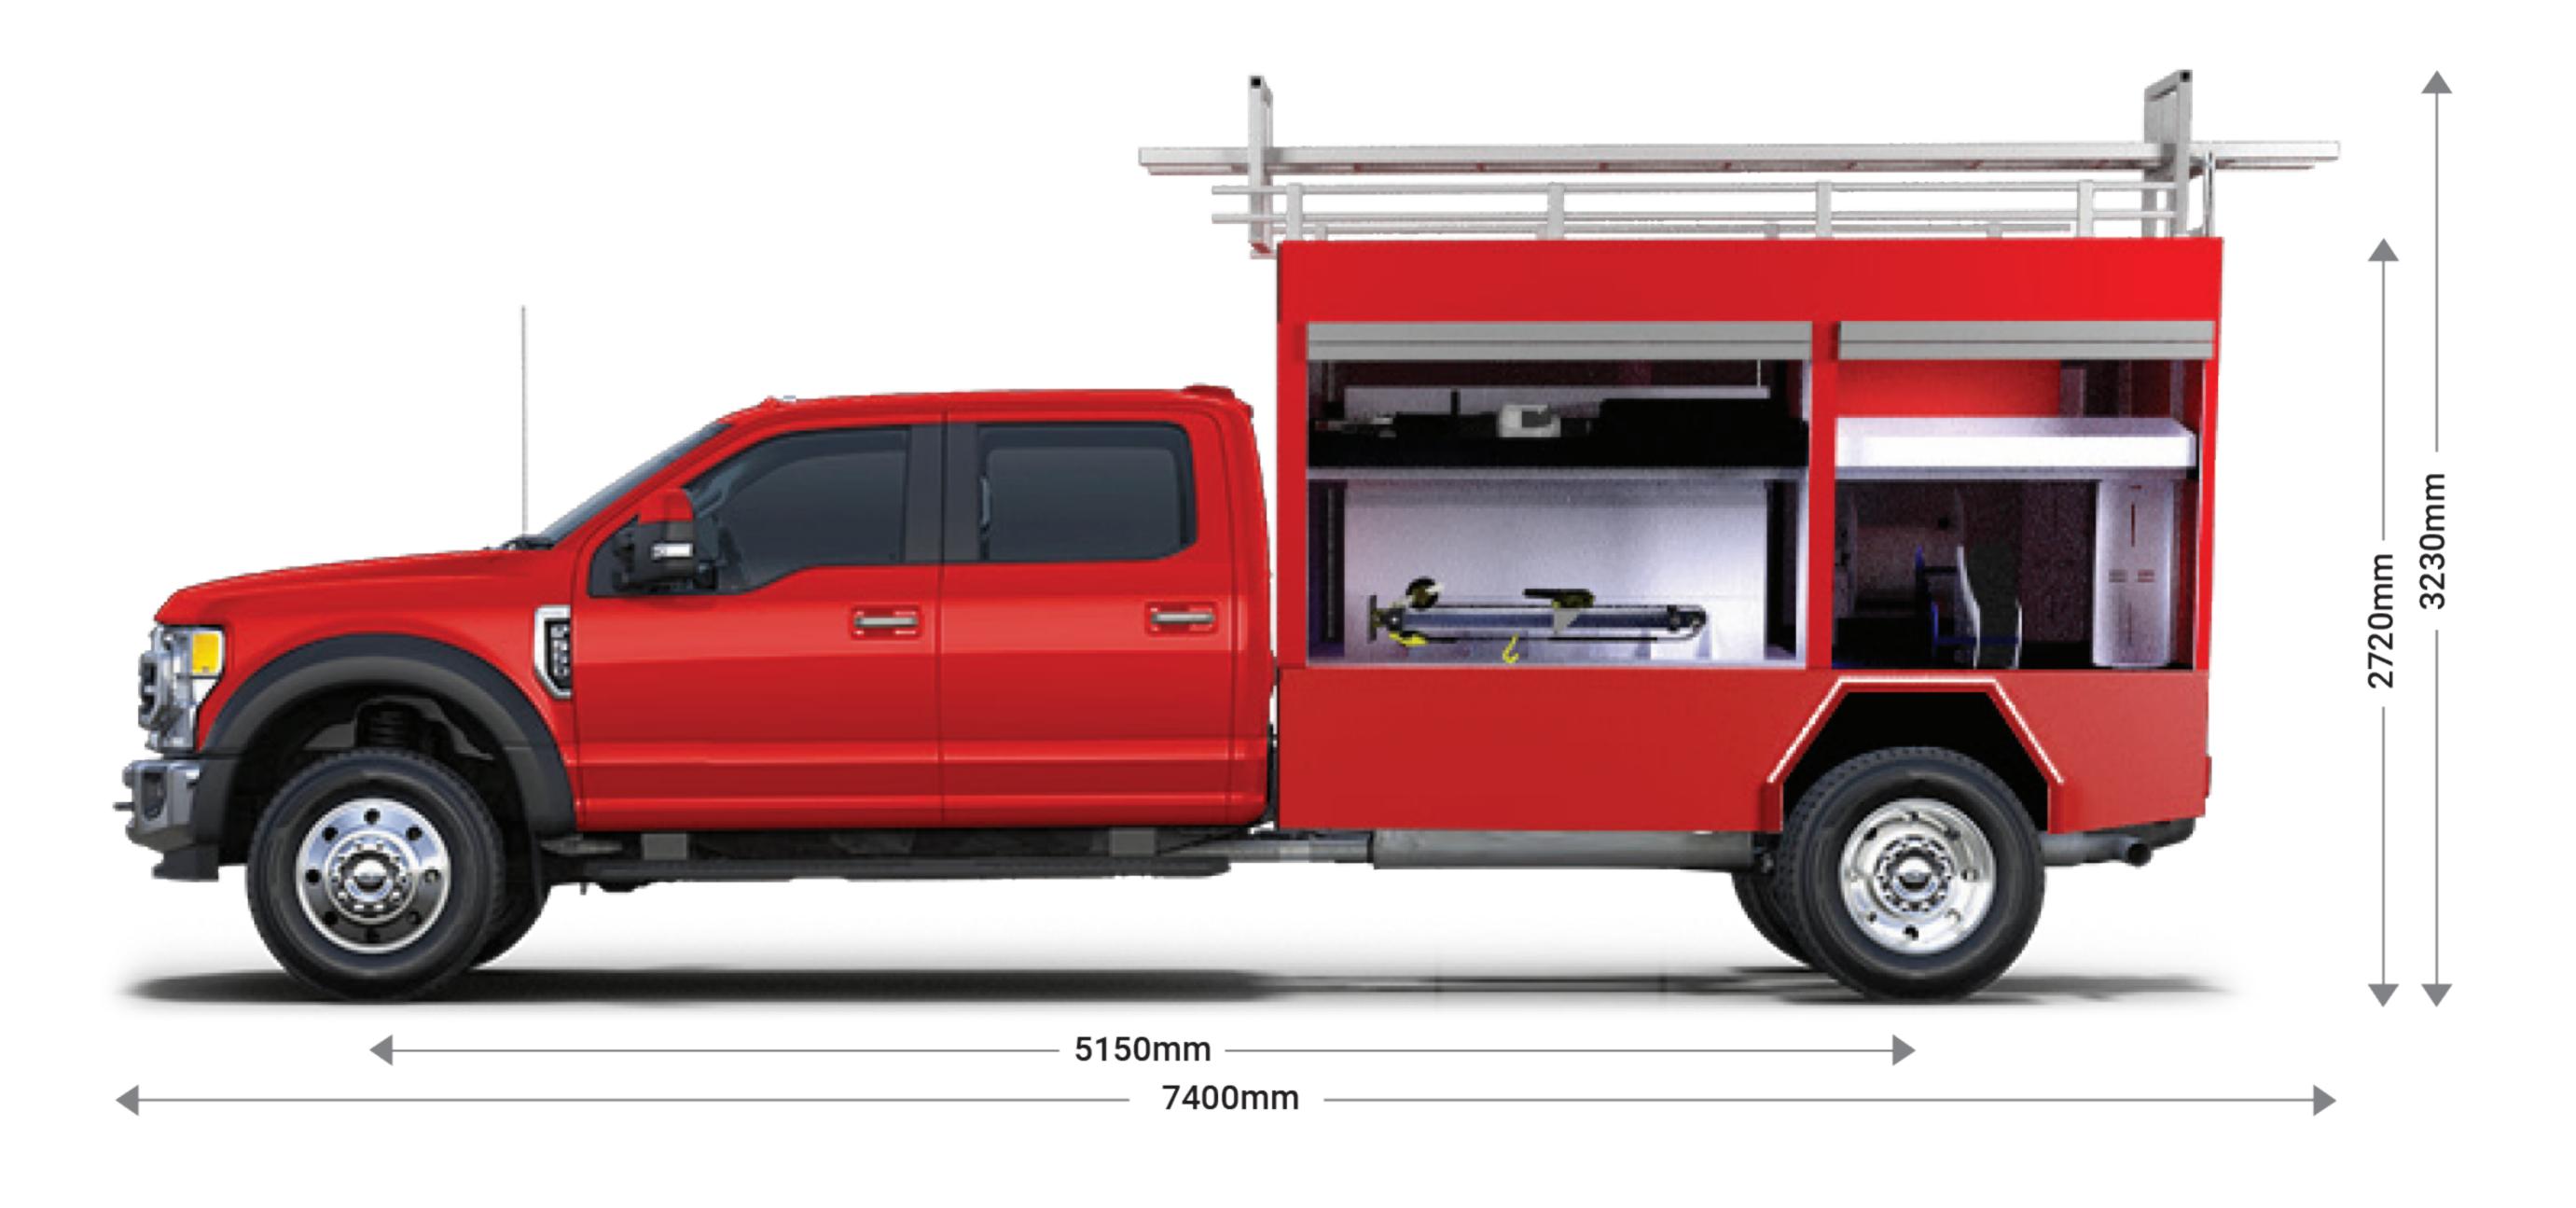

## Dimensions of Modified Vehicle (mm)

| Length    | 7400 |
|-----------|------|
| Width     | 2438 |
| Height    | 3230 |
| Wheelbase | 5150 |